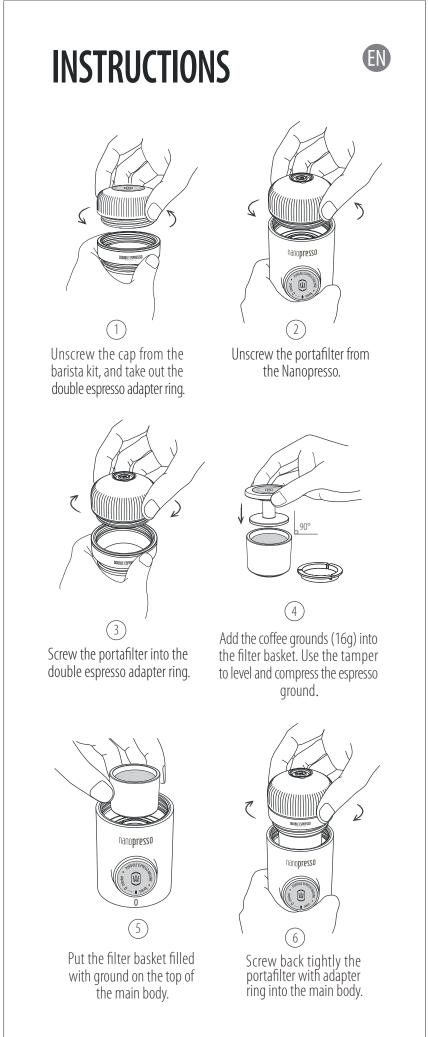

## CLEANING

It's important to respect and clean regularly your machine and its accessories. A good maintenance will allow you to use your Nanopresso for many years. After each use clean the parts under running water. Let them dry separately.

EN



🔺 WARNING 🔺

Do not put any Nanopresso Barista kit parts into dishwasher.

## **INTENDED USE**

The Barista kit accessory is only compatible with the Nanopresso. The Barista kit is intended to a personal use. It is not suitable for commercial, professional, collective or industrial use.

Use of the Barista kit in any manner other than as directed herein could cause harm to persons and void the warranty. Wacaco Company Limited will not be responsible for injury or damage resulting from improper use.

## WARRANTY

Wacaco Company Limited war