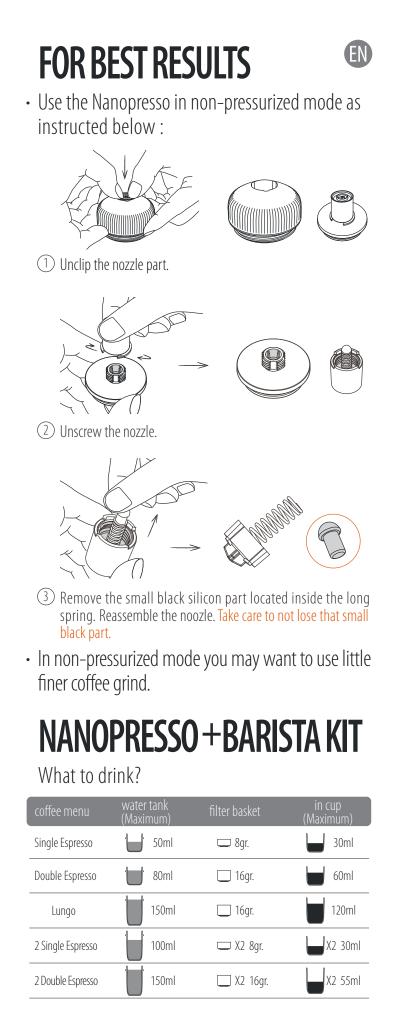

## **INTENDED USE**

The Barista kit accessory is only compatible with the Nanopresso. The Barista kit is intended to a personal use. It is not suitable for commercial, professional, collective or industrial use.