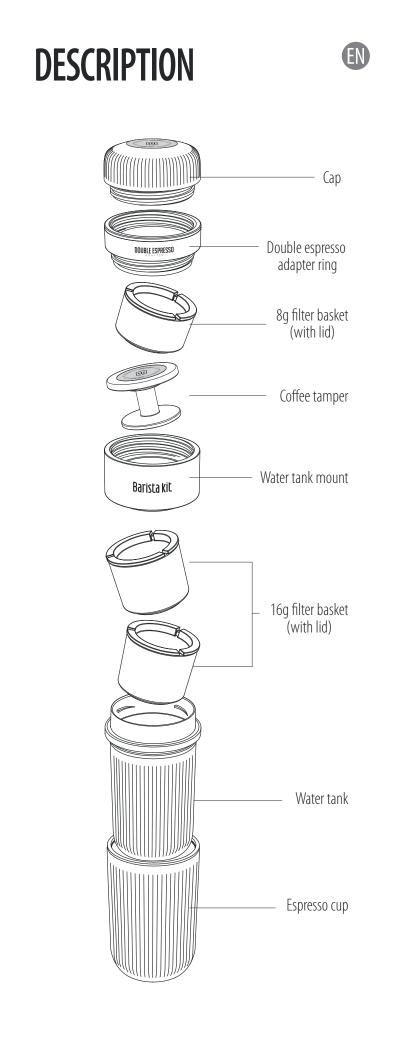

## CLEANING

It's important to respect and clean regularly your machine and its accessories. A good maintenance will allow you to use your Nanopresso for many years. After each use clean the parts under running water. Let them dry separately.

EN



🔺 WARNING 🔺

Do not put any Nanopresso Barista kit parts into dishwasher.

## **INTENDED USE**

The Barista kit accessory is only compatible with the Nanopresso. The Barista kit is intended to a personal use. It is not suitable for commercial, professional, collective or industrial use.

Use of the Barista kit in any manner other than as directed herein could cause harm to persons and void the warranty. Wacaco Company Limited will not be responsible for injury or damage resulting from improper use.

## WARRANTY

Wacaco Company Limited w