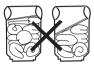

### WHEN YOU LOAD THE LAUNDRY INTO THE SPIN BASKET.

Press the laundry evenly and put the safety cover into the spin basket drum as shown in the figure.

#### Bottom of balancer

Safety cover

### स्पिन बास्केट में कपड़े डालते समय

चित्र के अनुसार कपड़ों को दबाकर समान रूप से फैलाएं तथा स्पीन बास्केट ड्रम के ऊपर सुरक्षा कवर लगाए।