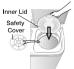

Be sure to cover with the inner cover on laundry before spinning.

and damaged.

This prevents laundry from being tossed out

Be sure lay the drain hose(A) down.

- Don't pull off the Knobs. Knobs can't take off from outside of the Panel.
- Do not pour castic soda & bleach over the washing machine. It causes damages to rubber parts.
- Do not expose the washing machine to direct sunlight or rain.

### Spinning dry

1. Transfer the clothes into the spin basket and arrange the clothes evenly.

**2.** Be sure to attach the safety cover and close the inner lid.

3. Close the spin dryer lid.

4. Set the SPIN DRYFR TIMER 1-10 minutes.

Supply water for about 1 minute. Adjust the water flow to prevent overflow from the wash tub.

 After stopping water supply, cover the laundry with safety cover and close the inner lid.

5. Close the spin dryer lid.

कपडों को स्पिन (घमाने) से पहले मशीन का ढक्कन (इनर लीड) जरूर बद करें। इससे कपडे बाहर निकलने एवं खराब होने से बचते हैं ।

ड्रेन पाइप (होज) को नीचे जमीन पर समतल रखें।

- मशीन में लगे बटन या नॉब को बाहर न खीचें। नॉब को पैनल के बाहरी ओर से नही निकाला जा सकता।
- वाशिंग मशीन के ऊपर कास्टिक सोडा तथा ब्लीच न फैलाए, इससे रबर के हिस्से पूर्जी को नुकसान पहुंच सकता है।
- वाशिंग मशीन को सीधे धूप या बारिश से बचाएँ ।

### कपडे सुखाना

1. कपड़ों को ठीक ढग से समान रुप से दबाकर स्पीन टब में डाले।

2. इनर लीड को बंद करने तथा सुरक्षा कवर को लगाने का हमेशा ध्यान रखें ।

3 स्पीन डायर लीड को बंद करें I

4. स्पीन ड्रायर का समय 1 से 10 मिनट पर सेट करें।

2. वॉटर सेलेक्टर बटन को स्पीन तथा ड्रेन सेलेक्टर बटन को ड्रेन मोड पर रखे ।

3. पानी की सप्लाई को 1 मिनट के लिए चालु करें। पानी के बहाव को नियंत्रित करने के बाद लौंड्री को सरक्षा के साथ ढके।

4. पानी की सप्लाई बंद करने के Inner Lid बाद कपडों को सुरक्षा कवर तथा इनर लीड से ढ़क दें।