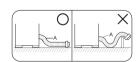

### WHEN YOU LOAD THE LAUNDRY INTO THE SPIN BASKET.

Press the laundry evenly and put the safety cover into the spin basket drum as shown in the figure.

#### Bottom of balancer

Safety cover

### स्पिन बास्केट में कपड़े डालते समय

चित्र के अनुसार कपड़ों को दबाकर समान रूप से फैलाएं तथा स्पीन बास्केट ड्रम के ऊपर सुरक्षा कवर लगाए।