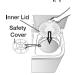

Be sure to cover with the inner cover on laundry before spinning.

and damaged.

This prevents laundry from being tossed out

Be sure lay the drain hose(A) down.

- Don't pull off the Knobs. Knobs can't take off from outside of the Panel.
- Do not pour castic soda & bleach over the washing machine. It causes damages to rubber parts.
- Do not expose the washing machine to direct sunlight or rain.

### Spinning dry

1. Transfer the clothes into the spin basket and arrange the clothes evenly.

**2.** Be sure to attach the safety cover and close the inner lid.

3. Close the spin dryer lid.

4. Set the SPIN DRYFR TIMER 1-10 minutes.

Supply water for about 1 minute. Adjust the water flow to prevent overflow from the wash tub.

 After stopping water supply, cover the laundry with safety cover and close the inner lid.

5. Close the spin dryer lid.

कपडों को स्पिन (घमाने) से पहले मशीन का ढक्कन (इनर लीड) जरूर बद करें। इससे कपडे बाहर निकलने एवं खराब होने से बचते हैं ।

ड्रेन पाइप (होज) को नीचे जमीन पर समतल रखें।

- मशीन में लगे बटन या नॉब को बाहर न खीचें। नॉब को पैनल के बाहरी ओर से नही निकाला जा सकता।
- वाशिंग मशीन के ऊपर कास्टिक सोडा तथा ब्लीच न फैलाए, इससे रबर के हिस्से पूर्जी को नुकसान पहुंच सकता है।
- वाशिंग मशीन को सीधे धूप या बारिश से बचाएँ ।

### कपडे सुखाना

1. कपड़ों को ठीक ढग से समान रुप से दबाकर स्पीन टब में डाले।

2. इनर लीड को बंद करने तथा सुरक्षा कवर को लगाने का हमेशा ध्यान रखें ।

3 स्पीन डायर लीड को बंद करें I

4. स्पीन ड्रायर का समय 1 से 10 मिनट पर सेट करें।

2. वॉटर सेलेक्टर बटन को स्पीन तथा ड्रेन सेलेक्टर बटन को ड्रेन मोड पर रखे ।

3. पानी की सप्लाई को 1 मिनट के लिए चालु करें। पानी के बहाव को नियंत्रित करने के बाद लौंड्री को सरक्षा के साथ ढके।

4. पानी की सप्लाई बंद करने के Inner Lid बाद कपडों को सुरक्षा कवर तथा इनर लीड से ढ़क दें।