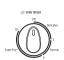

- 1 INLET HOSE
- 2 WASH/SPIN INLET SELECTOR
- 3 PLASTIC FILTER
- 4 TWIN TUB
- WASH LID
- Be sure to keep the lid closed during washing and spinning.
- 6 DRAIN HOSE
- 7 PULSATOR
- 8 SPIN TUB
- 9 POWER CORD

  The plug's shape may not correspond with this drawing.
- 10 INNER LID
- SPIN LID
  When you open this lid while the spin basket is spinning, the spinning will be stopped by brake system.
- MAGIC FILTER
  Lint will be collected in the filter during washing

### हिस्सों-पुर्जी की पहचान

- 1 इनलेट होज
- 2 वॉशस्पीन सलेक्टर
- 3 प्लास्टिक फिल्टर
- 4 ट्वीन टब
- वॉश लीड धुलाई व घूमने के दौरान ढक्कन(लीड) को बंद रखें।
- 6 ड्रेन होज
- 7 पल्सेटर
- 8 स्पीन टब
- पावर कोर्ड चित्र के अनुसार हमेशा पावर प्लग का आकार समान नहीं हो सकता है।
- **10** इनर लीड
- स्पीन लीड स्पीन बास्केट घूमते समय यदि आप इसे खोलते हैं तो इसे ब्रेक सिस्टम द्वारा बंद कर दिया जाएगा।
- 12 मैजिक फिल्टर धोने के दौरान फिल्टर में लिंट एकत्र किया जाएगा।
- 4\_ हिस्सों-पुर्जो की पहचान

### WT11A4600LL / WT11A4600RR SAMSUNG 11 5 to WT11A4260GD SAMSUNG 2 (3 (1) WT95A4260GD SAMSUNG 2 5 1 3 WT10C4260GG SAMSUNG (3) WT90C4260GG SAMSUNG वाशिंग का समय तय करने हेत वॉश टाइमर 1 1-45 मिनट चयन द्वारा वॉश सलेक्टर 2 वॉशिंग के तरीके चुनने हेतु 3 ड्रेन सेलेक्टर वॉशिंग व ड्रेनिंग के लिये घूमने (स्पीन ) का समय तय करने हेत् स्पीन टाइमर 1 - 10 मिनट चयन द्वारा यह धुलाई के दौरान वॉश टब तथा स्पिन टब में स्पिन शावर के लिए वॉटर सेलेक्टर पानी की आपूर्ति को निर्देशित करने के लिए उपयोग किया जाता है।