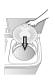

### Connecting the drain hose

General type

Press and hold down the joint ring, and insert it into the drain hose

- Insert the drain hose into the drain outlet. Make sure to connect them firmly using the joint ring.
- Push it with force further to the bottom of the drain outlet
- Check the drain hose for not getting apart from the outlet by drawing it.

### सामान्य प्रकार के ड्रेन होज को जोड़ना-

चित्र 1. के अनुसार ज्वाइंट रिंग को दबाकर पकडे तथा उसमें ड्रेन होज को लगाएं ।

चित्र 2. के अनुसार ड्रेन आउटलेट में ड्रेन होज को लगाए। ज्वाइट रिंग की सहायता से इसे अच्छी तरह मशीन से जोड़ दें।

- ड्रेन आउटलेट के नीचे की तरफ इसे ताकत से दबाए ।
- ड्रेन होज को बाहर की तरफ खींच कर यह जांचे कि कहीं यह बाहर तो नहीं निकल रहा है |