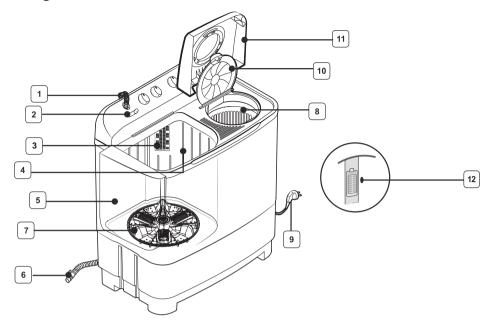

- 1 INLET HOSE
- 2 WASH/SPIN INLET SELECTOR
- 3 PLASTIC FILTER
- 4 TWIN TUB
- WASH LID
- Be sure to keep the lid closed during washing and spinning.
- 6 DRAIN HOSE
- 7 PULSATOR
- 8 SPIN TUB
- 9 POWER CORD

  The plug's shape may not correspond with this drawing.
- 10 INNER LID
- SPIN LID
  When you open this lid while the spin basket is spinning, the spinning will be stopped by brake system.
- MAGIC FILTER
  Lint will be collected in the filter during washing