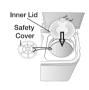

Be sure to cover with the inner cover on laundry before spinning.

and damaged.

This prevents laundry from being tossed out

Be sure lay the drain hose(A) down.

- Don't pull off the Knobs. Knobs can't take off from outside of the Panel.
- Do not pour castic soda & bleach over the washing machine. It causes damages to rubber parts.
- Do not expose the washing machine to direct sunlight or rain.

### Spinning dry

1. Transfer the clothes into the spin basket and arrange the clothes evenly.

**2.** Be sure to attach the safety cover and close the inner lid.

3. Close the spin dryer lid.

4. Set the SPIN DRYFR TIMER 1-10 minutes.

### WHEN YOU LOAD THE LAUNDRY INTO THE SPIN BASKET.

Press the laundry evenly and put the safety cover into the spin basket drum as shown in the figure.