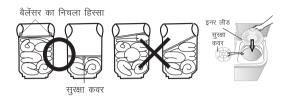

### WHEN YOU LOAD THE LAUNDRY INTO THE SPIN BASKET.

Press the laundry evenly and put the safety cover into the spin basket drum as shown in the figure.

#### Bottom of balancer

Safety cover

### स्पिन बास्केट में कपड़े डालते समय

चित्र के अनुसार कपड़ों को दबाकर समान रूप से फैलाएं तथा स्पीन बास्केट ड्रम के ऊपर सुरक्षा कवर लगाए।