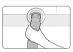

### Connecting the inlet hose

The new hose-sets supplied with the appliance are to be used and that old hose-sets should not be reused.

### इनलेट होज को जोड़ना

मशीन के साथ दिए गए नए होज सेट का ही प्रयोग करें । पुराने होज सेट को दुबारा प्रयोग में ना लाएं।