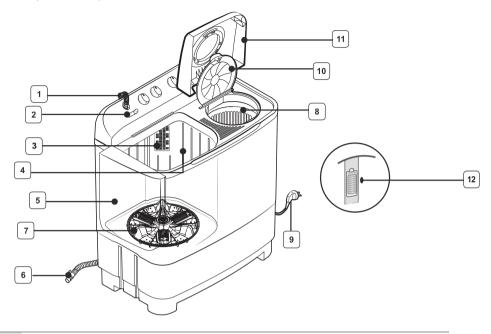

- 1 INLET HOSE
- 2 WASH/SPIN INLET SELECTOR
- 3 PLASTIC FILTER
- 4 TWIN TUB
- WASH LID
- Be sure to keep the lid closed during washing and spinning.
- 6 DRAIN HOSE
- 7 PULSATOR
- 8 SPIN TUB
- 9 POWER CORD

  The plug's shape may not correspond with this drawing.
- 10 INNER LID
- SPIN LID
  When you open this lid while the spin basket is spinning, the spinning will be stopped by brake system.
- MAGIC FILTER
  Lint will be collected in the filter during washing