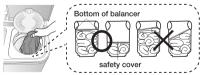

### WHEN YOU LOAD THE LAUNDRY INTO THE SPIN BASKET.

Press the laundry evenly and put the safety cover into the spin basket drum as shown in the figure.

#### Bottom of balancer

Safety cover

### स्पिन बास्केट में कपड़े डालते समय

चित्र के अनुसार कपड़ों को दबाकर समान रूप से फैलाएं तथा स्पीन बास्केट ड्रम के ऊपर सुरक्षा कवर लगाए।