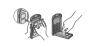

- 1 INLET HOSE
- 2 WASH/SPIN INLET SELECTOR
- 3 PLASTIC FILTER
- 4 TWIN TUB
- WASH LID
- Be sure to keep the lid closed during washing and spinning.
- 6 DRAIN HOSE
- 7 PULSATOR
- 8 SPIN TUB
- 9 POWER CORD

  The plug's shape may not correspond with this drawing.
- 10 INNER LID
- SPIN LID
  When you open this lid while the spin basket is spinning, the spinning will be stopped by brake system.
- MAGIC FILTER
  Lint will be collected in the filter during washing