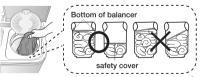

### WHEN YOU LOAD THE LAUNDRY INTO THE SPIN BASKET.

Press the laundry evenly and put the safety cover into the spin basket drum as shown in the figure.

#### Bottom of balancer

Safety cover