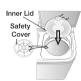

### Spinning dry

1. Transfer the clothes into the spin basket and arrange the clothes evenly.

**2.** Be sure to attach the safety cover and close the inner lid.

3. Close the spin dryer lid.

4. Set the SPIN DRYFR TIMER 1-10 minutes.

Supply water for about 1 minute. Adjust the water flow to prevent overflow from the wash tub.

 After stopping water supply, cover the laundry with safety cover and close the inner lid.

5. Close the spin dryer lid.

### WHEN YOU LOAD THE LAUNDRY INTO THE SPIN BASKET.

Press the laundry evenly and put the safety cover into the spin basket drum as shown in the figure.