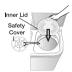

### Spinning dry

1. Transfer the clothes into the spin basket and arrange the clothes evenly.

**2.** Be sure to attach the safety cover and close the inner lid.

3. Close the spin dryer lid.

4. Set the SPIN DRYFR TIMER 1-10 minutes.

Supply water for about 1 minute. Adjust the water flow to prevent overflow from the wash tub.

 After stopping water supply, cover the laundry with safety cover and close the inner lid.

5. Close the spin dryer lid.

### WHEN YOU LOAD THE LAUNDRY INTO THE SPIN BASKET.

Press the laundry evenly and put the safety cover into the spin basket drum as shown in the figure.