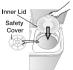

### Spinning dry

1. Transfer the clothes into the spin basket and arrange the clothes evenly.

**2.** Be sure to attach the safety cover and close the inner lid.

3. Close the spin dryer lid.

4. Set the SPIN DRYFR TIMER 1-10 minutes.

कपडों को स्पिन (घमाने) से पहले मशीन का ढक्कन (इनर लीड) जरूर बद करें। इससे कपडे बाहर निकलने एवं खराब होने से बचते हैं ।

ड्रेन पाइप (होज) को नीचे जमीन पर समतल रखें।

- मशीन में लगे बटन या नॉब को बाहर न खीचें। नॉब को पैनल के बाहरी ओर से नही निकाला जा सकता।
- वाशिंग मशीन के ऊपर कास्टिक सोडा तथा ब्लीच न फैलाए, इससे रबर के हिस्से पूर्जी को नुकसान पहुंच सकता है।
- वाशिंग मशीन को सीधे धूप या बारिश से बचाएँ ।