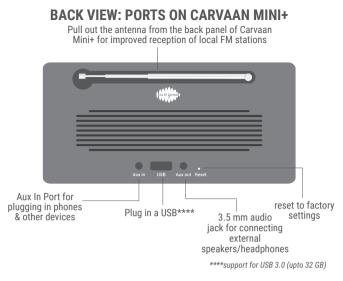

# **RIGHT SIDE VIEW: AUX OUT**

USB to Type-C charging cable

Frequency: 220V AC 50Hz for input and DC 5V 1.0 AMP for output

Full battery charge time 3-4 hours

Battery usage: Approximately 5-6 hours once the battery is fully charged