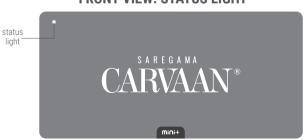

# **FRONT VIEW: STATUS LIGHT**

This light indicates the status as follows:

- i. Steady blue light: song paused
- ii. Blinking red light: battery low; put the unit to charge
- iii. Blinking blue light: bluetooth paring mode