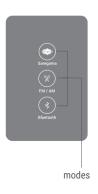

# LEFT SIDE VIEW: MODES ON CARVAAN MINI+

To choose a mode, press the corresponding mode button on the unit

### SAREGAMA

1000 pre-loaded evergreen songs by legends. This is the default mode on first power on/reset

Complete list of songs: www.saregama.com/carvaanmini

### FM/AM\*\*

Listen to local FM/ AM stations. To tune to FM, press FM/AM mode button To tune to AM, press FM/AM mode button again To tune to AM from any other mode, press FM/AM mode button twice \*\*AM station will play as per broadcast timings To auto tune FM/AM stations, follow the steps:

### **BI LIFTOOTH\*\*\***

Pair your mobile phone/ tablet with Carvaan Mini+. Enjoy songs stored on your personal device or go handsfree on Carvaan Mini+ speakers.

When in Bluetooth mode & the status light blinks blue, it indicates that the unit is ready to be paired. Once paired, the steady blue light indicates that you need to play a song.