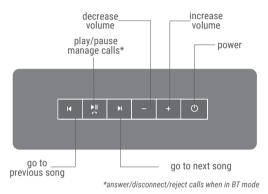

# **TOP VIEW: BUTTONS ON CARVAAN MINI+**



# LEFT SIDE VIEW: MODES ON CARVAAN MINI+



To choose a mode, press the corresponding mode button on the unit

### SAREGAMA

1000 pre-loaded evergreen songs by legends. This is the default mode on first power on/reset

Complete list of songs: www.saregama.com/carvaanmini

### FM/AM\*\*

Listen to local FM/ AM stations. To tune to FM, press FM/AM mode button To tune to AM, press FM/AM mode button again To tune to AM from any other mode, press FM/AM mode button twice \*\*AM station will play as per broadcast timings To auto tune FM/AM stations, follow the steps:

Step 1: Press play/pause button for 5 seconds

Step 2: Searching for all FM/AM signals will start. You will hear a searching sound and each FM/AM station will play for approx. 3-4 seconds till all stations are tuned

Step 3: Press