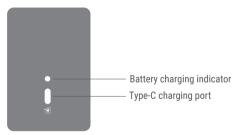

Battery charging indicator:

- i. Steady red light: Unit is being charged
- ii. No light: Unit fully charged

# **RIGHT SIDE VIEW: AUX OUT**

USB to Type-C charging cable

Frequency: 220V AC 50Hz for input and DC 5V 1.0 AMP for output

Full battery charge time 3-4 hours

Battery usage: Approximately 5-6 hours once the battery is fully charged