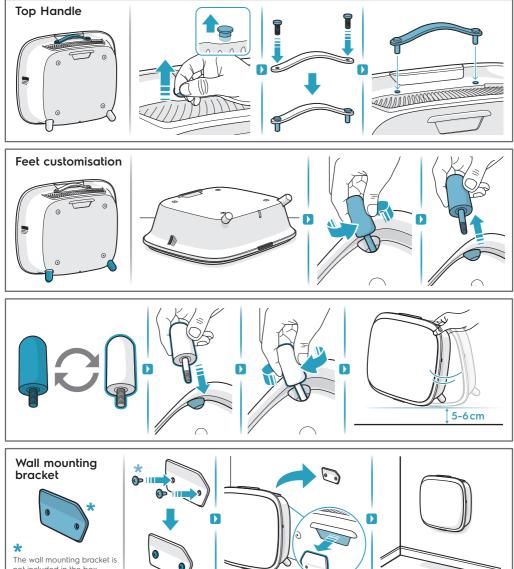

of the bracket.

\*

not included in the box. It is sold separately.

## welectrolux.com/shop



TO PROPERTY Always use appropriate screw and plastic plug for wall mounting bracket, depending on the wall material (e.g. nailable plug with screws for concrete or expandable plug with screws for drywall, etc.). If you are not sure of the type of wall, have a qualified builder or constructor inspect and recommend the correct screw and plug type according to local or national building standards.

Screw and plastic plug are NOT included in the box

CAUTION! - WALL MOUNTING: AVOID INJURY OR DAMAGE

Wall mounting bracket Commercial Ref: EWH1 PNC: 900 923 348