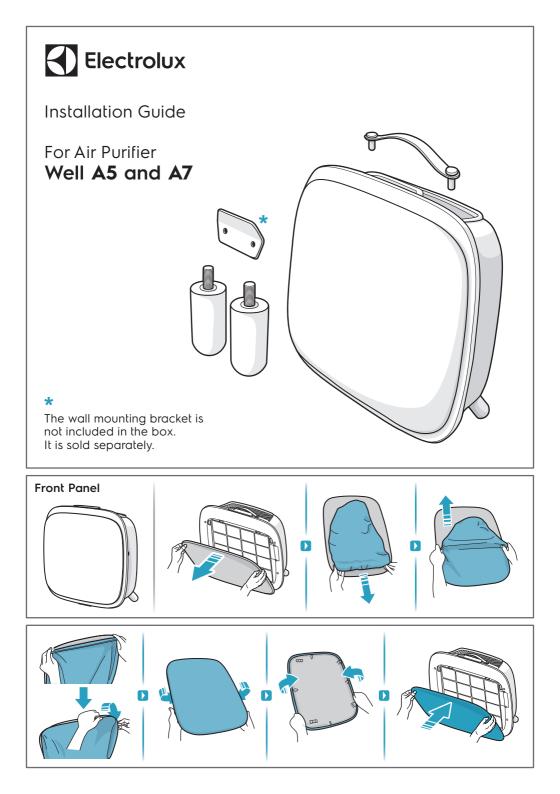

of the bracket.

\*

not included in the box. It is sold separately.

## welectrolux.com/shop



TO PROPERTY Always use appropriate screw and plastic plug for wall mounting bracket, depending on the wall material (e.g. nailable plug with screws for concrete or expandable plug with screws for drywall, etc.). If you are not sure of the type of wall, have a qualified builder or constructor inspect and recommend the correct screw and plug type according to local or national building standards.

Screw and plastic plug are NOT included in the box

CAUTION! - WALL MOUNTING: AVOID INJURY OR DAMAGE

Wall mounting bracket Commercial Ref: EWH1 PNC: 900 923 348