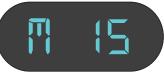

\*\*\*If you press the button 3 times it displays b 7, b means Bass Volume from -7~7

\*\*\* If you press the button 4 times, it displays m 15, m means Microphone Volume from 0~15

\*\*\* If you press the button 5 times, it displaysmt 7 , mt means Microphone Tweeter Volume from -7~7.