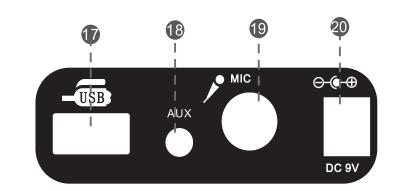

- 17 You can fine the USB player jack her to connect an external device.
- 18 This is the place where you connect your AUX cable 19 Here you can connect the microphone wire jack
- 20 This is the jack for charging the device, the voltage is DC 9V