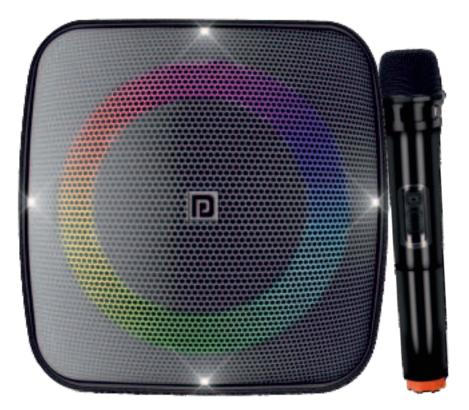

#### Top And Back Functional Operation Diagram

Portronics Dash is one of the great devices for excellent musical experience. It consists of four features like Bluetooth, USB, AUX and FM to enhance your audio capability. There are several features which make the device really desirable. For example, you can select different modes, increase and decrease the volume, advanced LED and more. The main purpose is to provide you with the loud and clear audio sound with 40W. It also comes with a wireless karaoke Mic which can be part of any gathering or musical event.

#### Pack Consists :

- 1. Portable Speaker
- 2. Wireless Karaoke Mic.
- 3. AUX Cable
- 4. Remote
- 5. User Manual

#### The Features :

- 1. Portronics Dash comes with Bluetooth Version 5.0 with Bluetooth Level 2
- 2. Provides you with Bluetooth frequency range from 2.4GHz-2.480GHz
- 3. It has the output of 40W
- 4. Overall frequency range is 50HZ-18KHZ
- 5. It can transmit within the distance of 10 meters without any disruption
- 6. USB supports maximum 128 GB
- 7. USB can be decoded in MP3 WAV APE FLAC