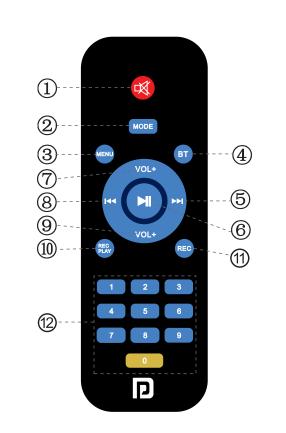

### Functional Diagram of the Remote Control :

- You can "Pause" the music with the button.
- This button is for increasing the volume of the music.
- Select your "Last Song" with this button.
- Reduce the volume of the song with this provided button.
- This button is to record the music easily.
- Enter in to the recording mode by pressing this specific button. You need to plug the USB flash drive when you want to record.
- You can press this button to play any corresponding song of USB flash drive directly.
- 13 This button is for "TWS" feature, you can adjust the Bluetooth status of two machines that need to be paired at first.
- 14 You can adjust the LED ON/OFF feature and light mode with this button.
- 15 Check here if the power indicator is for working, charging indicator is for charging
- 16 This is for display indication

12 This button is to increase the volume while you play the music.

## User Manual

you can open and close the voice with it. This button scans the radio stations.

- 3 This button is to play the next song and to operate the fast forward option. You can select your next station by pressing the key.
- 4 This button is for playing music, repeat play and single repeat function.
- 5 You can long press this button to enter the recording and short press to play the recording; you need to plug the USB flash drive while recording.
- 6 You can short press this button to use the microphone priority function, if you long press the button it will eliminate original sound of song function
- 7 It is a multiple function button like, short press to switch AUX, Bluetooth, FM again long press this button is to disconnect Bluetooth pairing when USB Bluetooth status
- 8 To turn "ON" and "OFF" the power, you should press this button for 3 seconds.
- 9 This button is for the "The panel"
- 10 This button is to reduce or decrease the volume while you play the music.
- 11 This button is to access the "Menu" function keys like volume, music bass, music treble, MIC volume, MICEcho. MIC treble, MIC bass and more.

- You can use "Mode" button for different functions like AUX, Bluetooth, FM, USB
- You can use the "Menu" button to operate volume, music bass, music treble, MIC volume, MIC reverb, MIC treble, MIC bass and more.
- button.

- Avail "Bluetooth" function with the provided button.
- Play the next preferred song function with the provided

Top and back functional operational diagram :

1 This button helps you play the previous music or the last song. It also serves to rewind the song. To go to the previous radio station, use this button.

2 This is the "Play Pause" button and this key is used as short press for the pause/play. If you press this button for long,

Portronics Dash is one device that leverages your

experience for Bluetooth speaker audio system. It is one gadget that is best choice to avail the Hi-Fi audio system with a wireless Bluetooth Mic. It is definitely special for the features and other advance technologies which you