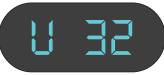

#### Select the details below :

\*\*\* If you press the button 1 time, it displays U32 , 'U'means the total volume of the speaker from 00~32

\*\*\* If you press the button for 2 times, it displays t 7, t means tweeter volume from -7 ~7