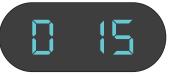

#### Select the details below :

\*\*\* If you press the button 1 time, it displays U32 , 'U'means the total volume of the speaker from 00~32

\*\*\* If you press the button for 2 times, it displays t 7, t means tweeter volume from -7 ~7

\*\*\*If you press the button 3 times it displays b 7, b means Bass Volume from -7~7

\*\*\* If you press the button 4 times, it displays m 15, m means Microphone Volume from 0~15

\*\*\* If you press the button 5 times, it displaysmt 7 , mt means Microphone Tweeter Volume from -7~7.

\*\*\* If youpress the button 7 times, it displays E 15 E means Microphone Echo Adjustment from 00~15

\*\*\* If you press the button 8 times, it displays d 15, d means Microphone Delay Adjustment from 00~15