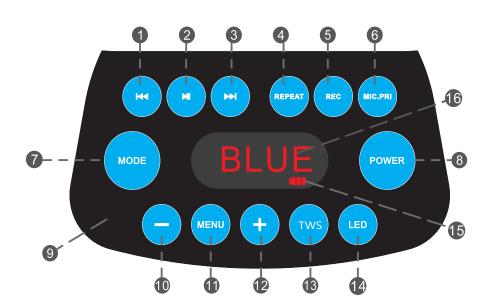

- Avail "Bluetooth" function with the provided button.
- Play the next preferred song function with the provided

Top and back functional operational diagram :

1 This button helps you play the previous music or the last song. It also serves to rewind the song. To go to the previous radio station, use this button.

2 This is the "Play Pause" button and this key is used as short press for the pause/play. If you press this button for long,

Portronics Dash is one device that leverages your

experience for Bluetooth speaker audio system. It is one gadget that is best choice to avail the Hi-Fi audio system with a wireless Bluetooth Mic. It is definitely special for the features and other advance technologies which you

## User Manual

you can open and close the voice with it. This button scans the radio stations.

- 3 This button is to play the next song and to operate the fast forward option. You can select your next station by pressing the key.
- 4 This button is for playing music, repeat play and single repeat function.
- 5 You can long press this button to enter the recording and short press to play the recording; you need to plug the USB flash drive while recording.
- 6 You can short press this button to use the microphone priority function, if you long press the button it will eliminate original sound of song function
- 7 It is a multiple function button like, short press to switch AUX, Bluetooth, FM again long press this button is to disconnect Bluetooth pairing when USB Bluetooth status
- 8 To turn "ON" and "OFF" the power, you should press this button for 3 seconds.
- 9 This button is for the "The panel"
- 10 This button is to reduce or decrease the volume while you play the music.
- 11 This button is to access the "Menu" function keys like volume, music bass, music treble, MIC volume, MICEcho. MIC treble, MIC bass and more.