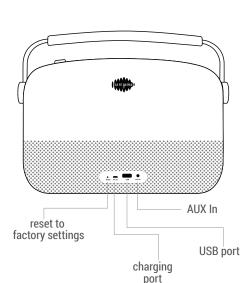

# **BUTTONS & PORTS ON SAREGAMA CARVAAN**

Full battery charge time: 2-3 hours;

Battery usage: Approximately 5 hours once the

battery is fully charged

To choose a mode, press the corresponding mode button on the unit/ remote

- 1. **SAREGAMA:** 5000 pre-loaded evergreen songs categorized into Artistes, Specials & Geetmala; this is the default mode on first power on/reset
- 2. **USB\* / AUX IN**: Plug in a USB into the USB port on Carvaan to enjoy your personal collection of songs You can also connect an Aux cable in the Aux IN port on the back panel of Carvaan to play songs from your phone/tablet. Press the mode button to switch between USB and Aux In
- 3. **FM/AM\*\*:** Listen to local FM/AM stations. Press the mode button to switch between FM and AM

FM frequency: 87.5 to 108 MHZ AM frequency: 520 to 1710 KHZ

Note: We recommend that you do not put the unit on charge while listening to FM/AM as it will interrupt the signal

4. **BLUETOOTH**\*\*\*: Pair your mobile phone/ tablet with Carvaan. Enjoy songs stored on your personal device on Carvaan speakers

\*support for USB 2.0

\*\*AM station will play as per broadcast timings

\*\*\*support for BT version 4.1

Download "Saregama Carvaan App" from the Apple/ Android store. Use the app to browse through the collection of songs available on Carvaan. You can even search for a song or create playlists of songs you would like to enjoy on Carvaan.