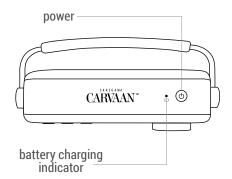

# **BUTTONS & PORTS ON SAREGAMA CARVAAN**

Full battery charge time: 2-3 hours;

Battery usage: Approximately 5 hours once the

battery is fully charged

To choose a mode, press the corresponding mode button on the unit/ remote