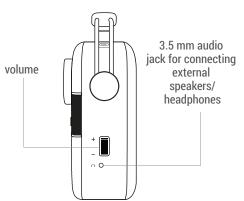

- 1. **SAREGAMA:** 5000 pre-loaded evergreen songs categorized into Artistes, Specials & Geetmala; this is the default mode on first power on/reset
- 2. **USB\* / AUX IN**: Plug in a USB into the USB port on Carvaan to enjoy your personal collection of songs You can also connect an Aux cable in the Aux IN port on the back panel of Carvaan to play songs from your phone/tablet. Press the mode button to switch between USB and Aux In
- 3. **FM/AM\*\*:** Listen to local FM/AM stations. Press the mode button to switch between FM and AM