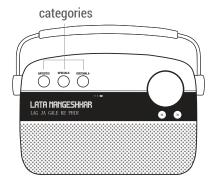

Choose a category in Saregama Mode

- 1. Artistes: 50 music stations dedicated to legends like Lata Mangeshkar, Kishore Kumar, Asha Bhosle, Mohd. Rafi, R.D. Burman, Gulzar, Rishi Kapoor, Amitabh Bachchan, Noor Jehan, Mukesh, Nargis, Rekha etc.
- 2. Specials: 30 music stations dedicated to Specials like Romance, Ghazal, Gurbani, Bhakti, Kapoors, Instrumental, Sad, Songs with Dialogues, Hindustani etc.
- **3. Geetmala:** 50 years of Ameen Sayani's Geetmala spanning across 50 music stations