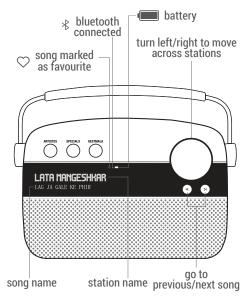

Choose a category in Saregama Mode

- 1. Artistes: 50 music stations dedicated to legends like Lata Mangeshkar, Kishore Kumar, Asha Bhosle, Mohd. Rafi, R.D. Burman, Gulzar, Rishi Kapoor, Amitabh Bachchan, Noor Jehan, Mukesh, Nargis, Rekha etc.
- 2. Specials: 30 music stations dedicated to Specials like Romance, Ghazal, Gurbani, Bhakti, Kapoors, Instrumental, Sad, Songs with Dialogues, Hindustani etc.
- **3. Geetmala:** 50 years of Ameen Sayani's Geetmala spanning across 50 music stations

#### External Antenna:

Insert the antenna into the micro AUX IN port for improved reception of local FM stations

Choose your preferred category in Saregama mode ARTISTES SPECIALS GEETMALA favourite + increase volume next station  $\bigcirc$ decrease volume previous station play/pause K ₽İΙ K previous song next song 14440-(A) Saregama mode FM/AM mode ₽6 \* BT mode USB / AUX IN