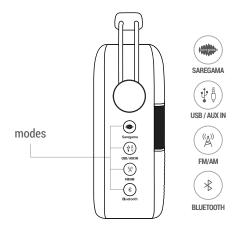

# **BUTTONS & PORTS ON SAREGAMA CARVAAN**

Full battery charge time: 2-3 hours;

Battery usage: Approximately 5 hours once the

battery is fully charged

To choose a mode, press the corresponding mode button on the unit/ remote

- 1. **SAREGAMA:** 5000 pre-loaded evergreen songs categorized into Artistes, Specials & Geetmala; this is the default mode on first power on/reset
- 2. **USB\* / AUX IN**: Plug in a USB into the USB port on Carvaan to enjoy your personal collection of songs You can also connect an Aux cable in the Aux IN port on the back panel of Carvaan to play songs from your phone/tablet. Press the mode button to switch between USB and Aux In
- 3. **FM/AM\*\*:** Listen to local FM/AM stations. Press the mode button to switch between FM and AM

FM frequency: 87.5 to 108 MHZ AM frequency: 520 to 1710 KHZ

Note: We recommend that you do not put the unit on charge while listening to FM/AM as it will interrupt the signal

4. **BLUETOOTH**\*\*\*: Pair your mobile phone/ tablet with Carvaan. Enjoy songs stored on your personal device on Carvaan speakers

\*support for USB 2.0

\*\*AM station will play as per broadcast timings

\*\*\*support for BT version 4.1

Download "Saregama Carvaan App" from the Apple/ Android store. Use the app to browse through the collection of songs available on Carvaan. You can even search for a song or create playlists of songs you would like to enjoy on Carvaan.