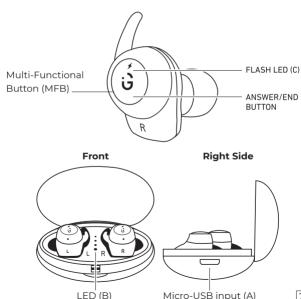

## **Charging The Base**

With the included USB/micro-USB cable: insert the micro-USB end into port 'A' of the charging case, and the USB end into a PC or travel charger port. The blue LEDs inside the case (B) will illuminate in sequence to indicate progress of charging.

## Charging the ear buds

Place both earbuds in the charging case: the LEDs will illuminate fixed red to indicate that charging is in progress. When charging is complete they will temporarily turn blue and then turn off.

## Activation and pairing

Make sure you have turned off Bluetooth on your smartphone. Hold down the MFB button (the only button on the earbuds) for a few seconds, until both LEDs flash red and blue alternately. Wait a few seconds until the ear buds recognize and pair with each other (this will be confirmed by the voice message: 'connected'). Only at this point, activate Bluetooth on your smartphone. As soon as the pair of earbuds is recognized, select (iGear-BumbleBee) from the list: the LEDs will turn off to confirm successful pairing. If only one earbud has been paired by mistake, unpair it and repeat the procedure from scratch. After the first connection, the earbuds will automatically pair on removing them from the charging case.

#### Power off

Press and hold the MFB buttons until the LED flashes red once to indicate power off or insert the earbuds into the charging case and close it.

### **Functions summary**

Answering a call: Press MFB once quickly

Ending a call: Press MFB once quickly

Rejecting a call: Press and hold MFB for about two seconds

Redialing the last number: Press MFB twice quickly

Play/pause music: During playback, Press MFB quickly

Song Change: Press MFB thrice quickly