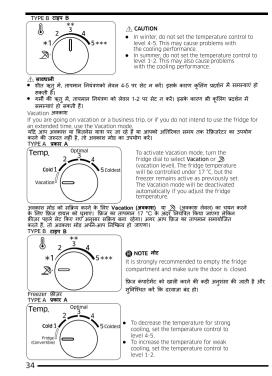

Cool pack This helps keep the refrigerator cool. आइस ट्रे की बनाने के लिप प्रयोग कुल फैक रह रेफिजरेटर के आ रखने में मदद करता है। उपकरों में मदद करता है। To secure more room for storage in the freezer compartment

without a tool. क्य या अधिक वैकल्पिक सहायक उपकरण जैसे कि कूल पैक, शेल्फ, ट्विस्ट आइस मेकर, बर्फ संग्रहण पात्र और उनके आधार को निकालें, इनमें से सभी को बिना कोई उपकरण मैन्युअली हटाया जा सकता है।

accessories. To remove both ice makers, remove the right-handed one first (applicable to Ice Max mode For best energy efficiency, make sure all of shelves, drawers, and baskets are placed i

their original position. • रे वैकरिष्मक सुरायक उपस्परा उष्टमीय और यांत्रिक प्रदर्शन को प्रमावित नहीं करते हैं। • फ्रीउर का धोषित संग्रहण वॉल्यूम उन वैकरिष्म सहायक उपसरणों की गैर-मौडूटगी पर आधारित होता है। • टोर्ज आड्म सेकर्म की तिकारत के लिए, पहुंते दोरा जोत को तिकारी शाइस सेक्स मॉक्स पर लागु। • ग्रवेश्वेष्ठ उर्ज दक्षता के लिए, सुतिधिप्त कर कि सभी चोरफ, ड्रोंउर, और बरकेट अपने मूल स्थान पर लगे हो। Load limit indicator (applicable models only) भार सीमा संकेतक (केवल उपयुक्त मॉडल)

on the top right side of the freeze

d items over the load limit indicator. Otherwise, energy

रिजावित ताला. रेफ़िजरेटर में फ़ीजर कंपार्टमेंट के उपरी दाएँ हिस्से में भार सीमा संकेतक मौजूद होता है।

The refrigerator hi

efficiency may be affected. आर सीमा संकेतक से अपिक खाद्य पदार्थ नहीं रखें। अन्यथा, ऊर्जा दक्षता प्रभावित हो सकती है। ep-by-step installation चरण-दर-चरण स्थापना

id, level surface without carpeting or flooring that may obstruct ventilation ay from direct sunlight