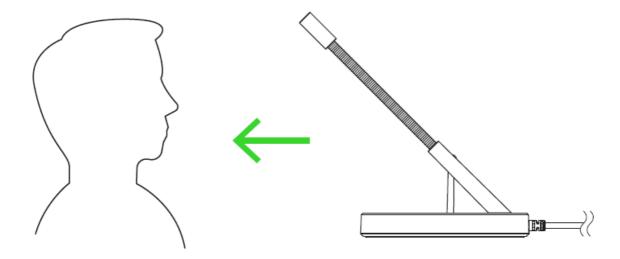

Here are the steps to set-up your Bungee to for uninterrupted gaming.

1. Position the Razer Mouse BungeeTM V3 Chroma with the clip-on cable catch pointed towards you.

2. Insert the cable of your mouse into the clip-on cable catch and cable clip, and adjust as needed.