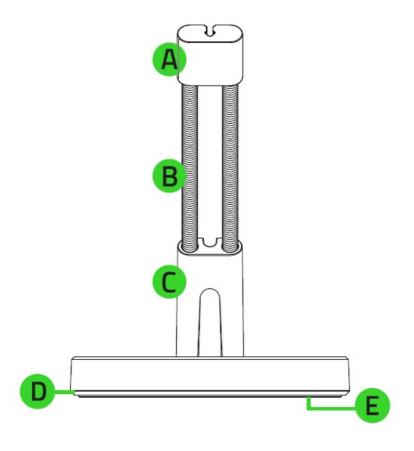

**Device Layout:** 

- A. Clip-on cable catch
- B. Rust resistant spring arm
- C. Cable clip
- Underglow lighting Powered by Razer Chroma™ RGB
- E. Anti-slip base