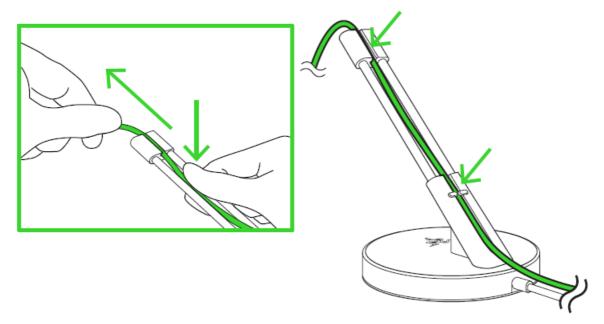

Here are the steps to set-up your Bungee to for uninterrupted gaming.

1. Position the Razer Mouse BungeeTM V3 Chroma with the clip-on cable catch pointed towards you.

2. Insert the cable of your mouse into the clip-on cable catch and cable clip, and adjust as needed.