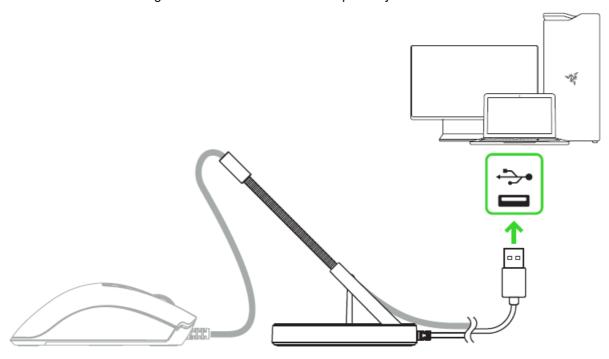

3. Connect the Razer Mouse BungeeTM V3 Chroma to the USB port of your PC.

**Note:** To customize the underglow lighting of your Razer Mouse BungeeTM V3 Chroma, install Razer Synapse when prompted or download the installer from razer.com/synapse or <a href="Razer Synapse3">Razer Synapse 3</a>