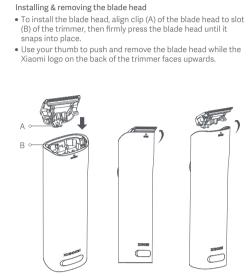

Assembly & Disassembly

first, until it clicks into place.

Installing & removing the beard comb

trimmer, and gently move the blade end through your beard in

Note: You can shave off your beard entirely by not attaching a comb, however, care should be taken to avoid scratching your