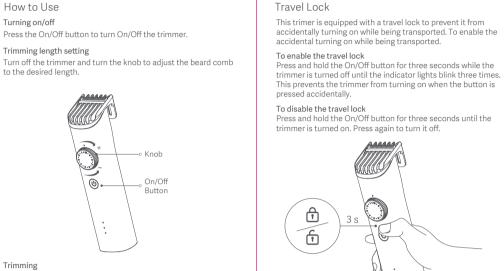

#### XIOONI Beard Trimmer 2C User Manual

Safety Instructions

disassemble the trimmer yourself.

This trimmer has a builtin rechargeable battery and should never be exposed to fire or charged, used, or stored in a high temperature environment.

Do not use this trimmer during charging.

Do not use this trimmer while bathing or in a humid

Do not place or insert any foreign objects into this trimmer.
Do not allow children to play with or use this trimmer. • Keep packaging materials away from children to prevent suffocation.

• Make sure the blade head is installed correctly before using the • Do not modify or repair this trimmer yourself. It is normal for the blade head to become warmer during use.

 Do not expose this trimmer or its battery to fire to prevent the battery from exploding or releasing toxic or hazardous and causing a fire.

Assembly & Disassembly

first, until it clicks into place.

Installing & removing the beard comb

trimmer, and gently move the blade end through your beard in

Note: You can shave off your beard entirely by not attaching a comb, however, care should be taken to avoid scratching your