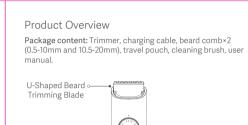

| 商品ID  | SKU编码     | 商品名称                    | 69码           | 产品型号      |
|-------|-----------|-------------------------|---------------|-----------|
| 41917 | BHR6454IN | Xiaomi Beard Trimmer 2C | 6934177795237 | XMGHT2CLF |

#### XIOONI Beard Trimmer 2C User Manual

Safety Instructions

disassemble the trimmer yourself.

This trimmer has a builtin rechargeable battery and should never be exposed to fire or charged, used, or stored in a high temperature environment.