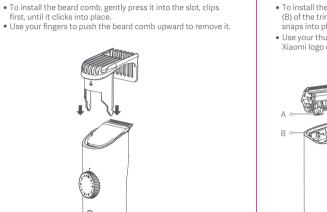

Assembly & Disassembly

first, until it clicks into place.

Installing & removing the beard comb

trimmer, and gently move the blade end through your beard in

Note: You can shave off your beard entirely by not attaching a comb, however, care should be taken to avoid scratching your