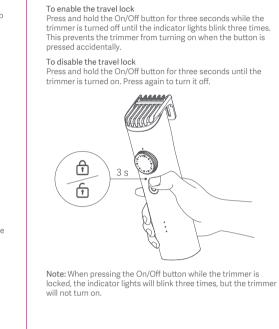

11. People (including children) who lack the relevant experience

or maintain the device without adult supervision and guidance. 1. It is recommended to use a Xiaomi brand adapter (5 V/2 A) with this trimmer.
2. Turn the beard comb to the lowest position and enable the travel lock when transporting the trimmer.