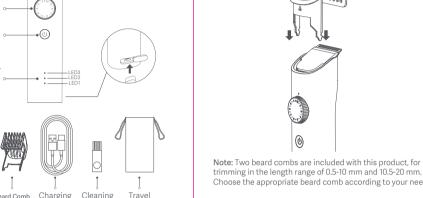

Runs for less than 90 minutes on a full charge

Battery runtime depends on the trimming method, cleaning frequency, and beard density.

Contact the after-sales service team.

Usage Time

Comb Settings

5 V---2 A About 2 hours

40 lengths

About 1.5 hours

Contact the after-sales service team.

Battery Level Indication is being used or charged.

<30% Blinking Off Off 
 30%-60%
 On
 Blinking
 Off

 >60%
 On
 On
 Blinking

on due to a low battery, it can be quickly charged for 5 minutes to provide sufficient power for one trimming session. It takes about 120 minutes to fully charge the battery. The trimmer can be used for 90 minutes when fully charged. If it is not used for a long time, make sure fully charge it at least once every six months. Cut-off voltage mode: The trimmer will be in cut-off voltage mode when the battery voltage is lower than 3 V. Led 1 will blink for five times. The trimmer can be turned on after being charged.