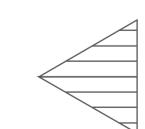

7.It's normal for the blade to get warmer during use. To add 1 or 2 drops of lubrication oil onto the blade teeth as illustrated below will help keep the blade running normally. 8. For optimal trimming performance, lubricate the blade teeth regularly with 1 or 2 drops of lubrication oil as illustrated below. Do not over lubricate. Wipe away any excess oil from the