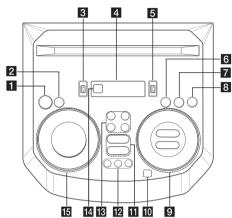

### 1 🕛 (Standby)

Turns the power on or off.

- 2 USB REC / DEMO
- Records to USB.
- Stops recording.
   In power off status, if you press USB REC / DEMO, show demo mode.
- 3 USB 1 Port
- You can play sound files by connecting the USB device.
- 4 Display window
- 5 USB 2 Port
- You can play sound files by connecting the USB device.
- **6 F** (Function) Selects the function and input source.
- 7 LIGHTING
- Selects the lighting mode.

### 8 ⊕TWIN

Connects two units for TWIN mode in WIRELESS PARTY LINK.

#### 9 KK/DD (Skip/Search)

- Skips backward or forward.

- Searches for a section within a file
- Selects the radio stations.
- NI (Play/Pause)
- Starts or pauses playback.
   Selects stereo/mono.
- Bluetooth connection lock (BT LOCK): Select the Bluetooth
- function by pressing F repeatedly. And long press  $\forall I$  to limit
- Bluetooth connection to only BT and LG TV.

## Top panel

### AUTO DJ

- Selects the AUTO DJ mode
- VOL (Volume) -/+ Adjusts speaker volume.
- MIC (Microphone) / GUITAR -/+
- Adjusts Microphone volume or Guitar volume.
- 10 🎄 (Auto Music Play)
- Plays the audio currently playing by tagging the mobile (with "LG XBOOM" App) to this unit. (Android Only)
- 11 VOICE CANCELLER
- You can reduce the vocal tones during music playback from various input sources.
- EQ Chooses sound impressions.

### 12 CLUB, DRUM, USER (DJ PAD)

Selects CLUB, DRUM or USER sound effect to mix. (If you want to use USER, you have to register a source with "LG XBOOM" app. (Android Only)) **1, 2, 3** (DJ PAD)

Press a desired sound pad.

**13** MIC (Microphone) ECHO Selects ECHO mode.

VOCAL EFFECTS Selects various vocal effects mode.

### KEY CHANGER (b/#)

Changes the key to suit your vocal range.

### 14 Remote sensor

15 SPECIAL EQ / BASS BLAST (or BASS BLAST+)

Chooses special equalizer.
Press and hold to select BASS (or BASS+) effect directly.
SEARCH

Moves to folder or file in selection mode.

### ОК

Selects a folder when searching a file.

### USER EO

Selects the equalizer created by your own.

### Multi jog

- Searches a folder or a file.
   Turns clockwise or counterclockwise to control the USER EQ level.
- Chooses special equalizer.

Controller App