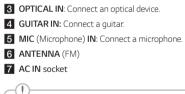

### Front panel / Rear panel

2

Make sure to properly align and connect the optical cable; improper alignment may cause damage to the jack.

- 7

LG Sound Sync

For more information, download the online owner's manual. <a href="http://www.lg.com">http://www.lg.com</a>