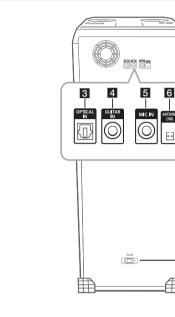

### Front panel / Rear panel

2

Make sure to properly align and connect the optical cable; improper alignment may cause damage to the jack.

- 7

LG Sound Sync

For more information, download the online owner's manual. <a href="http://www.lg.com">http://www.lg.com</a>

Lighting
 Remote sensor

1-