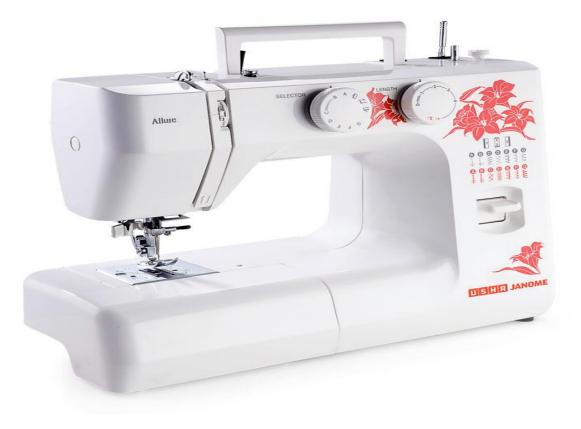

## **Description**

Along with all the features that the Allure offers, the Deluxe version has additional features like automatic needle threading, LED type sewing light, face plate thread cutter, and feed drop lever to facilitate embroidery. It offers the triple strength stitch capability. The 13 built in stitches include the button hole as well.

| Features |                                            |
|----------|--------------------------------------------|
|          | Automatic needle threading                 |
|          | Automatic Feed Drop                        |
|          | 13 built in stitches including button hole |
|          | LED type sewing light                      |
|          | Face plate thread cutter                   |
|          | Triple strength stitch                     |

## **Technical Specifications**

- . Auto tripping bobbin system
- . 4 step button hole
- . Skeleton type body construction
- . Machine weight- 6 kg
- 2 dials for pattern selector & stitch length controls
- . Lever type feed drop down mechanism
- . Maximum zig-zag width- 5mm
- Maximum stitch length- 4 mm
- . Machine cover- soft typ