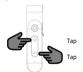

### Last Number Redial 📞

Quickly tap the MFB twice to redial the last dialed phone number.