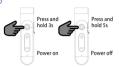

#### Power on\off (b)

Power on:- Press and hold the multifunction (MFB) for 3s until the BLUE light flashes.

Power off:- Press and hold the (MFB) for 5s till the RED light on for 2s.