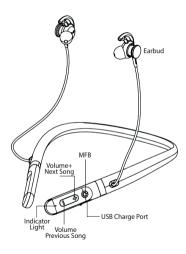

## **Product Introduction**

#### Power on\off (b)

Power on:- Press and hold the multifunction (MFB) for 3s until the BLUE light flashes.

Power off:- Press and hold the (MFB) for 5s till the RED light on for 2s.

### Track Control

Track control:- Press and hold the "Volume+" button for 3s to skip to the next song. Press and hold the "Volume-" button for 3s to play the previous song.

### Volume Adjust 📢

Volume adjust-Tap the "Volume+" or "Volume-" button to increase or decrease the volume.