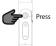

### PAIRING STEPS

Press and hold 5s

NOTE: The headset will power off automatically 3 minutes without connection.

Under power-off status, press and hold the MFB until the indicator light fleshes red and blue alternatively, then the Headset enters the pairing mode.