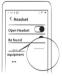

### PAIRING STEPS

Press and hold 5s

NOTE: The headset will power off automatically 3 minutes without connection.

Under power-off status, press and hold the MFB until the indicator light fleshes red and blue alternatively, then the Headset enters the pairing mode.

Turn on Bluetooth on your mobile and select "Boult Audio Probass" to connect. Turn off Bluetooth of the mobile, and repeat the step above to connect with the second mobile.