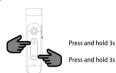

#### Power on\off (b)

Power on:- Press and hold the multifunction (MFB) for 3s until the BLUE light flashes.

Power off:- Press and hold the (MFB) for 5s till the RED light on for 2s.