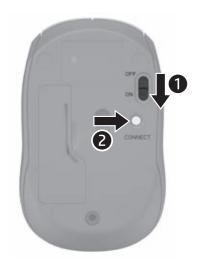

1





902544-B21

Replace this box with PI statement as per spec. Replace this box with PI statement as per spec. Replace this box with PI statement as per spec. Replace this box with PI statement as per spec.



The information contained herein is subject to change without notice. The only warranties for HP products and services are set forth in the express warranty statements accompanying such products and services. Nothing herein should be construed as constituting an additional warranty. HP shall not be liable for technical or editorial errors or omissions contained herein.

© Copyright 2016 HP Development Company, L.P.

First Edition: May 2016