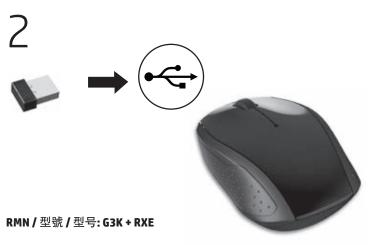

1

902544-B21

Replace this box with PI statement as per spec. Replace this box with PI statement as per spec. Replace this box with PI statement as per spec. Replace this box with PI statement as per spec.