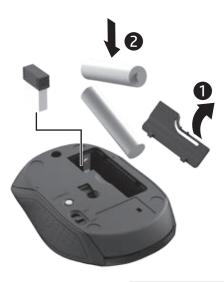

1

902544-B21

Replace this box with PI statement as per spec. Replace this box with PI statement as per spec. Replace this box with PI statement as per spec. Replace this box with PI statement as per spec.