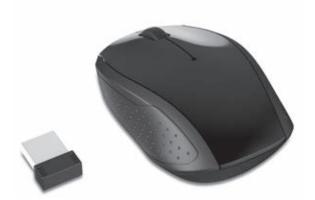

1

902544-B21

Replace this box with PI statement as per spec. Replace this box with PI statement as per spec. Replace this box with PI statement as per spec. Replace this box with PI statement as per spec.