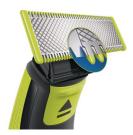

#### **Unique OneBlade technology**

The Philips OneBlade has a revolutionary technology designed for facial styling and body grooming. It can trim, edge and shave any length of hair. Its dual protection system — a glide coating combined with rounded tips — makes shaving easier and comfortable. Its

shaving technology features a fast-moving cutter (200x per second) so it's efficient - even on longer hairs.