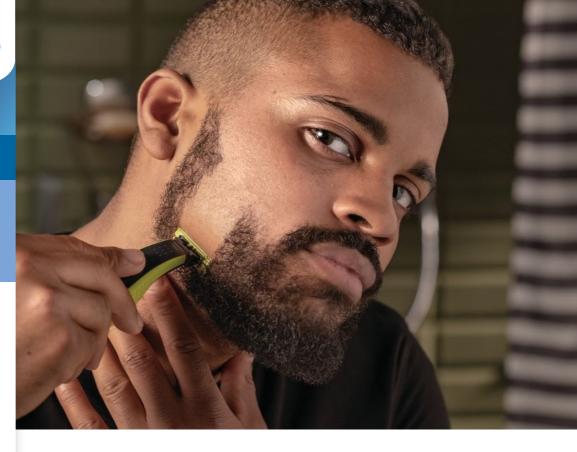

# Trim, edge and shave any length of hair

Designed to cut hair, not skin

The Philips OneBlade is a revolutionary new hybrid styler that can trim, shave and create clean lines and edges, on any length of hair. Forget about using multiple steps and tools. OneBlade does it all.

#### **Unique OneBlade technology**

The Philips OneBlade has a revolutionary technology designed for facial styling and body grooming. It can trim, edge and shave any length of hair. Its dual protection system — a glide coating combined with rounded tips — makes shaving easier and comfortable. Its