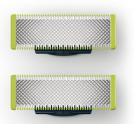

#### OneBlade

Trim, edge, shave
2 replaceable blades
Fits on all OneBlade handles
Each lasts up to 4 months\*

QP220/50

#### OneBlade replacement blade

Replacement blades per package: 2 Fits product type: OneBlade (QP25xx), OneBlade (QP26xx), OneBlade Pro (QP65xx), OneBlade Pro (QP66xx)

© 2021 Koninklijke Philips N.V. All Rights reserved.