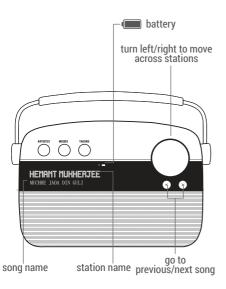

## **BUTTONS & PORTS ON SAREGAMA CARVAAN**

Full battery charge time: 2-3 hours; Battery usage: Approximately 5 hours once the battery is fully charged

To choose a mode, press the corresponding mode button on the unit/ remote

- 1. **SAREGAMA:** 5000 pre-loaded evergreen songs categorized into Artistes, Moods & Tagore; this is the default mode on first power on/reset
- 2. **USB\***: Plug in a USB into the USB port on Carvaan to enjoy your personal collection of songs
- FM: Listen to local FM stations.

\*support for USB 2.0 \*\*support for BT version 4.1

Choose a category in Saregama Mode

- 1. Artistes: 20+ music stations dedicated to Bengali & Hindi film legends like Hemanta Mukherjee, Manna Dey, Arati Mukherjee, Kazi Nazrul Islam, Kishore Kumar, Lata Mangeshkar and many more
- 2. Moods: 4 music stations viz Romance, Sentimental, Devotional & Folk
- 3. Tagore: 4 stations dedicated to Tagore songs viz Puja, Prem. Prakriti and Bichitro