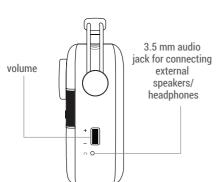

- 1. **SAREGAMA:** 5000 pre-loaded evergreen songs categorized into Artistes, Moods & Tagore; this is the default mode on first power on/reset
- 2. **USB\***: Plug in a USB into the USB port on Carvaan to enjoy your personal collection of songs
- FM: Listen to local FM stations.

FM frequency: 87.5 to 108 MHZ

Note: We recommend that you do not put the unit on charge while listening to FM as it will interrupt the signal

4. **BLUETOOTH\*\***: Pair your mobile phone / tablet with Carvaan. Enjoy songs stored on your personal device on Carvaan speakers