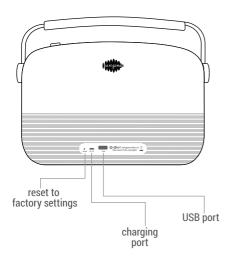

## **BUTTONS & PORTS ON SAREGAMA CARVAAN**

Full battery charge time: 2-3 hours; Battery usage: Approximately 5 hours once the battery is fully charged

To choose a mode, press the corresponding mode button on the unit/ remote

- 1. **SAREGAMA:** 5000 pre-loaded evergreen songs categorized into Artistes, Moods & Tagore; this is the default mode on first power on/reset
- 2. **USB\***: Plug in a USB into the USB port on Carvaan to enjoy your personal collection of songs
- FM: Listen to local FM stations.

Voltage: 220V Frequency: 50 Hz for input and 5V 1A for output

To replace the remote control battery:

- 1. Open the battery compartment
- 2. Insert a fresh CR2025 battery with the correct polarity (-/+)
- 3. Close the battery compartment
- 4. Discard the used battery