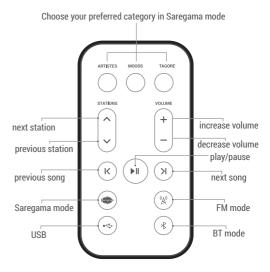

## **BUTTONS & PORTS ON SAREGAMA CARVAAN**

Full battery charge time: 2-3 hours; Battery usage: Approximately 5 hours once the battery is fully charged

To choose a mode, press the corresponding mode button on the unit/ remote

- 1. **SAREGAMA:** 5000 pre-loaded evergreen songs categorized into Artistes, Moods & Tagore; this is the default mode on first power on/reset
- 2. **USB\***: Plug in a USB into the USB port on Carvaan to enjoy your personal collection of songs
- FM: Listen to local FM stations.

\*support for USB 2.0 \*\*support for BT version 4.1

Choose a category in Saregama Mode

- 1. Artistes: 20+ music stations dedicated to Bengali & Hindi film legends like Hemanta Mukherjee, Manna Dey, Arati Mukherjee, Kazi Nazrul Islam, Kishore Kumar, Lata Mangeshkar and many more
- 2. Moods: 4 music stations viz Romance, Sentimental, Devotional & Folk
- 3. Tagore: 4 stations dedicated to Tagore songs viz Puja, Prem. Prakriti and Bichitro

Voltage: 220V Frequency: 50 Hz for input and 5V 1A for output

To replace the remote control battery:

- 1. Open the battery compartment
- 2. Insert a fresh CR2025 battery with the correct polarity (-/+)
- 3. Close the battery compartment
- 4. Discard the used battery