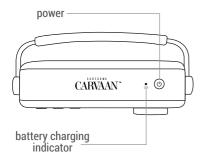

Voltage: 220V Frequency: 50 Hz for input and 5V 1A for output

To replace the remote control battery:

- 1. Open the battery compartment
- 2. Insert a fresh CR2025 battery with the correct polarity (-/+)
- 3. Close the battery compartment
- 4. Discard the used battery