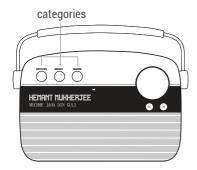

\*support for USB 2.0 \*\*support for BT version 4.1

Choose a category in Saregama Mode

- 1. Artistes: 20+ music stations dedicated to Bengali & Hindi film legends like Hemanta Mukherjee, Manna Dey, Arati Mukherjee, Kazi Nazrul Islam, Kishore Kumar, Lata Mangeshkar and many more
- 2. Moods: 4 music stations viz Romance, Sentimental, Devotional & Folk
- 3. Tagore: 4 stations dedicated to Tagore songs viz Puja, Prem. Prakriti and Bichitro