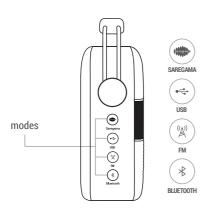

## **BUTTONS & PORTS ON SAREGAMA CARVAAN**

Full battery charge time: 2-3 hours; Battery usage: Approximately 5 hours once the battery is fully charged

To choose a mode, press the corresponding mode button on the unit/ remote

- 1. **SAREGAMA:** 5000 pre-loaded evergreen songs categorized into Artistes, Moods & Tagore; this is the default mode on first power on/reset
- 2. **USB\***: Plug in a USB into the USB port on Carvaan to enjoy your personal collection of songs
- FM: Listen to local FM stations.

FM frequency: 87.5 to 108 MHZ

Note: We recommend that you do not put the unit on charge while listening to FM as it will interrupt the signal

4. **BLUETOOTH\*\***: Pair your mobile phone / tablet with Carvaan. Enjoy songs stored on your personal device on Carvaan speakers

\*support for USB 2.0 \*\*support for BT version 4.1

Choose a category in Saregama Mode

- 1. Artistes: 20+ music stations dedicated to Bengali & Hindi film legends like Hemanta Mukherjee, Manna Dey, Arati Mukherjee, Kazi Nazrul Islam, Kishore Kumar, Lata Mangeshkar and many more
- 2. Moods: 4 music stations viz Romance, Sentimental, Devotional & Folk
- 3. Tagore: 4 stations dedicated to Tagore songs viz Puja, Prem. Prakriti and Bichitro