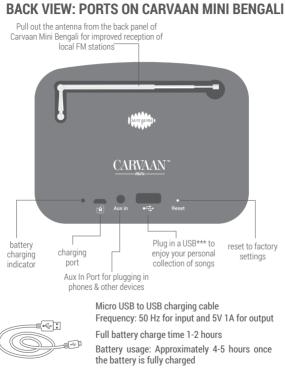

# RIGHT SIDE VIEW: AUX OUT

# FRONT VIEW: STATUS LIGHT

When you turn on Carvaan Mini Bengali you will be able to see a light on the front of the unit. This light indicates the status as follows:

i. When the blue light is steady, it indicates that a song has been paused

ii. When the blue light blinks, it indicates that the battery is very low. Please connect the unit to a power source to charge it

\*\*\*support for USB 2.0