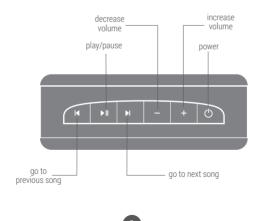

# 

BENGALI | বাংলা

### TOP VIEW: BUTTONS ON CARVAAN MINI BENGALI



# LEFT SIDE VIEW: MODES ON CARVAAN MINI BENGALI



To choose a mode, press the corresponding mode button on the unit

### SAREGAMA

351 pre-loaded evergreen songs by legends like Lata Mangeshkar, Asha Bhosle, Manna Dey, Kishore Kumar and Hemanta Mukherjee; this is the default mode on first power on/reset

### FM/AM\*

Listen to local FM/ AM stations. To tune to FM, press FM/AM mode button To tune to AM, press FM/AM mode button again To tune to AM from any other mode, press FM/AM mode button twice

\*AM station will play as per broadcast timings

### 2

To auto tune FM/AM stations, follow the steps:

Step 1: Press play/pause button for 5 seconds

Step 2: Searching for all FM/AM signals will start. You will hear a searching sound and each FM/AM station will play for approx. 3-4 seconds til