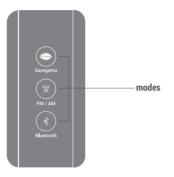

# LEFT SIDE VIEW: MODES ON CARVAAN MINI BENGALI

To choose a mode, press the corresponding mode button on the unit

### SAREGAMA

351 pre-loaded evergreen songs by legends like Lata Mangeshkar, Asha Bhosle, Manna Dey, Kishore Kumar and Hemanta Mukherjee; this is the default mode on first power on/reset

### FM/AM\*

Listen to local FM/ AM stations. To tune to FM, press FM/AM mode button To tune to AM, press FM/AM mode button again To tune to AM from any other mode, press FM/AM mode button twice

\*AM station will play as per broadcast timings

### BLUETOOTH\*\*

Pair your mobile phone/tablet with Carvaan Mini Bengali. Enjoy songs stored on your personal device on Carvaan Mini Bengali speakers