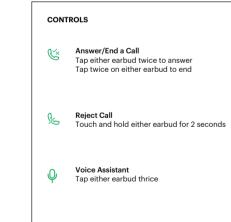

## CONTROLS SPECIFICATIONS POWER ON PACKAGE CONTAINS · Make sure your earbuds are fully charged. · Earbud weight: 4 grams each earbud The earbuds will automatically turn on Speaker driver size: 11mm when the charging case is opened. • On your paired devices, delete/remove Noise Buds VS102 Plus. | Play/Pause Supported profiles: A2DP, HFP, HSP, AVRCP from the list of paired devices in the Bluetooth menu. Tap either earbud twice POWER OFF Bluetooth version: 5.3 · Take out the earbuds from the charging case. The earbuds will automatically turn · Earbud charging time: Up to 60 minutes Tap the right/left earbud for 6 times. off once placed inside the charging Noise Buds VS102 Plus x 1 Previous Song • Working voltage: 3.3V to 4.2V • Place both the earbuds inside the charging case and repeat the pairing process. case with the lid closed. Long press the left earbud for · Standby time: 150 hours 2 seconds PAIRING • Playtime: Up to 6 hours at 70% volume · Open the charging case. Bluetooth range: 10 m ∩oise • Turn on the Bluetooth of your device. Next Song Waterproof rating: IPX5 · Select Add Device and from the list of devices. Long press the right earbud for 2 seconds CHOOSING YOUR EAR TIP SIZE • Working temperature: -20-+60°C Long press for 2 seconds select Noise Buds VS102 Plus. Earphones are fitted with medium-sized tips: USB Type-C charging CHARGING CASE SPECIFICATION Your Noise Buds VS102 Plus are now paired with your Charging Case x 1 However, if you find they don't fit perfectly. Charging case weight: 34 grams device and ready to use. please remove and try the small and large ear Volume Up Note: Your Noise Buds VS102 Plus will automatically Charging port: Type-C During calls: Long Press the right earbud tips. Follow the images and chart to learn how During music: Tap the right earbud once · Number of earbud charges from case: connect to the last paired device as soon to wear the earbuds in the right manner. Up to 5 times as you take them out of the charging case. · Case charging time: Up to 2 hours Volume Down · Total playtime with charging case: S X1 M X1 X1 During calls: Long Press the left earbud Up to 36 hours During music: Tap the left earbud once