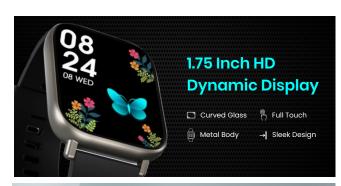

## **KRONOS Y1**

Smart Calling Watch with 1.75" Screen Display

200+ Watch Faces

IP67 Water Resistant

Spo2 Monitoring

- Dial Away Calls Anytime, Anywhere Convenience at its best is what we have got for you power-packed in our Kronos YI Smart Watch! A feature that lets you breeze through your tele interactions with utmost ease.
- IP67 Splash Endurance Body Now you can take a deep dive and monitor all your body vitals without much ado! Keep your Kronos Y1 strapped all day, everyday!
- Shuffle Your Sporty Moods/Modes Anytime The perfect pick was never this
  easy, with different sports modes to choose from, you now have an absolute
  freedom to garner the stats of your fitness journey!
- Blood Pressure Monitoring Index Stressed lifestyle can lead to disturbed blood pressure but can be mitigated if you keep a regular tab on it. Track your Blood Pressure Index with precision and accuracy!
- Never Miss A Heart Beat Know your heart a little better every time you strap on your Kronos YI Smart Watch and keep a regular tab on it. The stats will keep your health metrics in check!
- Notifications Just A Tap Away All the social media notifications that come your phone's way will be automatically diverted to your Smartwatch where you can view them as per your convenience.
- Measure SPO2 Levels On Higher Altitudes Treks can become really tiresome and a regular tab on the rising or decreasing oxygen levels can help you regulate your breathing resources!
- 200+ Customizable Smartwatch Faces The Smartwatch that lets you
  breathe life into it! Yes, you can really play around with the various moods and
  faces to feel more connected with your Smartwatch.
- Live Your Music with In-Built Music Controller Tune in to your favourite music at any given point of time. With all the controls on your Smartwatch screen there is just the least to worry about, so just plug in and groove!

## TECHNICAL SPECIFCATIONS:

Model : Kronos Yl

Product Code : POR 1427(Black), POR 1429(Grey), POR 1614(Z-Black)

Bluetooth : V5.0

Band Material : Silicone
Display Size : 1.75 Inch
Dial : Square
Flash Memory : 64MB
Water Resistant : IP67