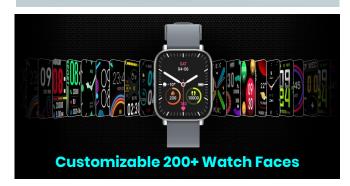

## **KRONOS Y1**

Smart Calling Watch with 1.75" Screen Display

200+ Watch Faces

IP67 Water Resistant

Spo2 Monitoring

- Dial Away Calls Anytime, Anywhere Convenience at its best is what we have got for you power-packed in our Kronos YI Smart Watch! A feature that lets you breeze through your tele interactions with utmost ease.
- IP67 Splash Endurance Body Now you can take a deep dive and monitor all your body vitals without much ado! Keep your Kronos Y1 strapped all day, everyday!
- Shuffle Your Sporty Moods/Modes Anytime The perfect pick was never this
  easy, with different sports modes to choose from, you now have an absolute
  freedom to garner the stats of your fitness journey!
- Blood Pressure Monitoring Index Stressed lifestyle can lead to disturbed blood pressure but can be mitigated if you keep a regular tab on it. Track your Blood Pressure Index with precision and accuracy!
- Never Miss A Heart Beat Know your heart a little better every time you strap on your Kronos YI Smart Watch and keep a regular tab on it. The stats will keep your health metrics in check!
- Notifications Just A Tap Away All the social media notifications that come your phone's way will be automatically diverted to your Smartwatch where you can view them as per your convenience.
- Measure SPO2 Levels On Higher Altitudes Treks can become really tiresome and a regular tab on the rising or decreasing oxygen levels can help you regulate your breathing resources!
- 200+ Customizable Smartwatch Faces The Smartwatch that lets you
  breathe life into it! Yes, you can really play around with the various moods and
  faces to feel more connected with your Smartwatch.
- Live Your Music with In-Built Music Controller Tune in to your favourite music at any given point of time. With all the controls on your Smartwatch screen there is just the least to worry about, so just plug in and groove!