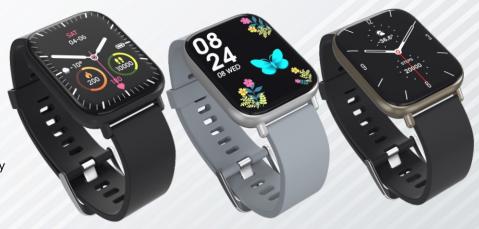

## **KRONOS Y1**

Smart Calling Watch with 1.75" Screen Display

200+ Watch Faces

IP67 Water Resistant

Spo2 Monitoring

- Dial Away Calls Anytime, Anywhere Convenience at its best is what we have got for you power-packed in our Kronos YI Smart Watch! A feature that lets you breeze through your tele interactions with utmost ease.
- IP67 Splash Endurance Body Now you can take a deep dive and monitor all your body vitals without much ado! Keep your Kronos Y1 strapped all day, everyday!
- Shuffle Your Sporty Moods/Modes Anytime The perfect pick was never this
  easy, with different sports modes to choose from, you now have an absolute
  freedom to garner the stats of your fitness journey!
- Blood Pressure Monitoring Index Stressed lifestyle can lead to disturbed blood pressure but can be mitigated if you keep a regular tab on it. Track your Blood Pressure Index with precision and accuracy!
- Never Miss A Heart Beat Know your heart a little better every time you strap on your Kronos YI Smart Watch and keep a regular tab on it. The stats will keep your health metrics in check!
- Notifications Just A Tap Away All the social media notifications that come your phone's way will be automatically diverted to your Smartwatch where you can view them as per your convenience.
- Measure SPO2 Levels On Higher Altitudes Treks can become really tiresome and a regular tab on the rising or decreasing oxygen levels can help you regulate your breathing resources!
- 200+ Customizable Smartwatch Faces The Smartwatch that lets you
  breathe life into it! Yes, you can really play around with the various moods and
  faces to feel more connected with your Smartwatch.
- Live Your Music with In-Built Music Controller Tune in to your favourite music at any given point of time. With all the controls on your Smartwatch screen there is just the least to worry about, so just plug in and groove!

## TECHNICAL SPECIFCATIONS:

Model : Kronos Yl

Product Code : POR 1427(Black), POR 1429(Grey), POR 1614(Z-Black)

Bluetooth : V5.0

Band Material : Silicone
Display Size : 1.75 Inch
Dial : Square
Flash Memory : 64MB
Water Resistant : IP67