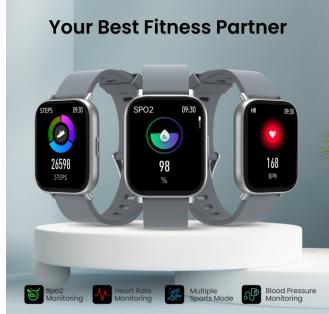

## **KRONOS Y1**

Smart Calling Watch with 1.75" Screen Display

200+ Watch Faces

IP67 Water Resistant

Spo2 Monitoring

- Dial Away Calls Anytime, Anywhere Convenience at its best is what we have got for you power-packed in our Kronos YI Smart Watch! A feature that lets you breeze through your tele interactions with utmost ease.
- IP67 Splash Endurance Body Now you can take a deep dive and monitor all your body vitals without much ado! Keep your Kronos Y1 strapped all day, everyday!
- Shuffle Your Sporty Moods/Modes Anytime The perfect pick was never this
  easy, with different sports modes to choose from, you now have an absolute
  freedom to garner the stats of your fitness journey!
- Blood Pressure Monitoring Index Stressed lifestyle can lead to disturbed blood pressure but can be mitigated if you keep a regular tab on it. Track your Blood Pressure Index with precision and accuracy!
- Never Miss A Heart Beat Know your heart a little better every time you strap on your Kronos YI Smart Watch and keep a regular tab on it. The stats will keep your health metrics in check!
- Notifications Just A Tap Away All the social media notifications that come your phone's way will be automatically diverted to your Smartwatch where you can view them as per your convenience.
- Measure SPO2 Levels On Higher Altitudes Treks can become really tiresome and a regular tab on the rising or decreasing oxygen levels can help you regulate your breathing resources!
- 200+ Customizable Smartwatch Faces The Smartwatch that lets you
  breathe life into it! Yes, you can really play around with the various moods and
  faces to feel more connected with your Smartwatch.
- Live Your Music with In-Built Music Controller Tune in to your favourite music at any given point of time. With all the controls on your Smartwatch screen there is just the least to worry about, so just plug in and groove!