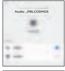

Then tap the Bluetooth option on your phone to open the device search page and select Audio\_PBLCosmos.

On successful dual pairing, the watch will sync the contact and call data from your phone. Now you will be able to receive and make calls from your SmartWatch.