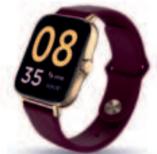

## **Specifications**

Net Weight

PFB06 Model No

Standby Time 13 Days & above

App OS IOS 8 & above/Android 5.0 & above

50a

Bluetooth 5.0

Strap Material High Quality Silicon

Screen Size & Type 1.7" TET Un-boxing the device