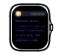

To make a call from the Pebble Cosmos, swipe left on standby to reach the dialer & call history page (refer to the images).