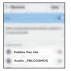

Then tap the Bluetooth option on your phone to open the device search page and select Audio\_PBLCosmos.

On successful dual pairing, the watch will sync the contact and call data from your phone. Now you will be able to receive and make calls from your SmartWatch.