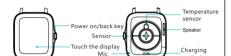

### When using for the first time

 Please charge your Smart Watch completely before using it for the first time. Attach the magnetic charger to the back of your Smart Watch to start charging

• Peel off the scratch protecting transparent film from the screen and sensors at the back