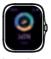

## Some major functions of the Smart Watch

**Blood Oxygen** 

**Body Temperature** 

Heart Rate

**Blood Pressure** 

Sleep

**Music Control** 

Steps Count

Sports Modes (8)

Weather

Message

Camera Control

Other Features