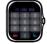

### How to set up the call feature of your SmartWatch

On standby, swipe down on your SmartWatch and click on the audio/call icon on the control centre (Shown in the image) and turn on the audio status.