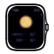

To make a call from the Pebble Cosmos, swipe left on standby to reach the dialer & call history page (refer to the images).