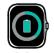

### How to set up the call feature of your SmartWatch

On standby, swipe down on your SmartWatch and click on the audio/call icon on the control centre (Shown in the image) and turn on the audio status.