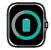

### How to set up the call feature of your SmartWatch

On standby, swipe down on your SmartWatch and click on the audio/call icon on the control centre (Shown in the image) and turn on the audio status.