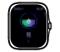

click on the audio/call icon on the control centre (Shown in the image) and turn on the audio status.



Then tap the Bluetooth option on your phone to open the device search page and select Audio\_PBLCosmos.





On successful dual pairing, the watch will sync the contact and call data from your phone. Now you will be able to receive and make calls from your SmartWatch.

To make a call from the Pebble Cosmos, swipe left on standby to reach the dialer & call history page (refer to the images).







### **Battery Saving Tips**

You can connect the Smartwatch with your phone through the app and disconnect the second Bluetooth connection, used for Bluetooth calling. This will let your Smart Watch track all your health vitals and will run longer.

## Some major functions of the Smart Watch



**Blood Oxygen** 



**Body Temperature** 



Heart Rate



**Blood Pressure** 



Sleep



**Music Control** 



Steps Count



Sports Modes (8)



Weather



Message



Camera Control



Other Features

### How to connect other audio devices









## **Battery Indicator**







2+ Days with Bluetooth calling

6+ Days without calling

13+ Days on standby

## Thank You

### Hi There

Thank you for choosing Pebble!

You are now the proud owner of Pebble Cosmos Smart watch

You can do a lot more with **Pebble Cosmos**. You have an Universe on you wrist.

This **Pebble Cosmos** is a genuine high-quality **Pebble** product that comes with a **1 Year Replacement Guarantee**.

## For Availing Guarantee

- Contact your Retail Outlet
- Call on +91 8800271651 or email at support@pebblecart.co