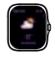

to open the device search page and select Audio\_PBLCosmos.





On successful dual pairing, the watch will sync the contact and call data from your phone. Now you will be able to receive and make calls from your SmartWatch.

To make a call from the Pebble Cosmos, swipe left on standby to reach the dialer & call history page (refer to the images).







### **Battery Saving Tips**

You can connect the Smartwatch with your phone through the app and disconnect the second Bluetooth connection, used for Bluetooth calling. This will let your Smart Watch track all your health vitals and will run longer.

## Some major functions of the Smart Watch



**Blood Oxygen** 



**Body Temperature** 



Heart Rate



**Blood Pressure** 



Sleep



**Music Control** 



Steps Count



Sports Modes (8)



Weather



Message



Camera Control



Other Features

### How to connect other audio devices









## **Battery Indicator**







2+ Days with Bluetooth calling

6+ Days without calling

13+ Days on standby

## Thank You

### Hi There

Thank you for choosing Pebble!

You are now the proud owner of Pebble Cosmos Smart watch

You can do a lot more with **Pebble Cosmos**. You have an Universe on you wrist.

This **Pebble Cosmos** is a genuine high-quality **Pebble** product that comes with a **1 Year Replacement Guarantee**.

## For Availing Guarantee

- Contact your Retail Outlet
- Call on +91 8800271651 or email at support@pebblecart.com



Scan & register your product for 1 Year replacement quarantee