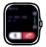

To make a call from the Pebble Cosmos, swipe left on standby to reach the dialer & call history page (refer to the images).