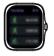

### How to set up the call feature of your SmartWatch

On standby, swipe down on your SmartWatch and click on the audio/call icon on the control centre (Shown in the image) and turn on the audio status.

Then tap the Bluetooth option on your phone to open the device search page and select Audio\_PBLCosmos.

On successful dual pairing, the watch will sync the contact and call data from your phone. Now you will be able to receive and make calls from your SmartWatch.