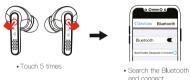

### Clear the pairing record of earbuds and mobile phones:

Take out the earbuds from the charging case, and touch the left and right earbud 5 times, it will clear the record of the Bluetooth device. Then search for the Bluetooth name " Boult Audio Gearpods" to pair.