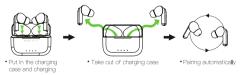

#### Resume pairing of left and right earbuds:

Put earbuds in the charging case and charging, then take earbuds out of the charging case when they charging a few minutes. they will enter into pairing mode automatically.