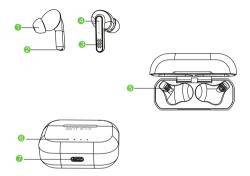

# PROBASS GEARPODS USER MANUAL

For better sound quality experience, suggest use IOS 8.0/ Android 4.3 or above operating system.

- Silicone Eartips Pods Charging Pin
- 8 Earbuds Indicator
- 6 Case Charging Pods for Pods 6 Charging Pods Indicator
- Type- C Charging Connector

- 4 Touch Control Area