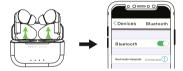

#### First time Setup:

Take earbuds out from the case, the earbuds will automatically turn on. Turn your device Bluetooth on. Search for "Boult Audio Gearpods" and select to connect.

#### Regular use :

Once next use, the earbuds will automatically connect with a preconnected device.