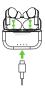

#### Charging the Case

Plug the charging case into 5V/1A adapter with a Type-C cable (include in the package).

The charging light will flash white when charging. When full the white light will stay on and the case should be disconnected from the power source.