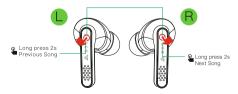

- Music Play/Pause
- Next Song
- Previous Song
- 📱 Pick up call
- End call/Reject call
- Voice Assistant

Single Click on L or R earbud Double click the R earbud Double click the L earbud Single Click on L or R earbud Double-click on L or R earbud Long press 3 Seconds L or R earbud