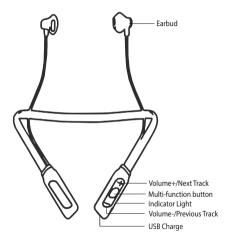

## Functions

- Voice assistance
   Click on the multi-function button for 2 seconds to activate
   the Google assistant/Siri.
   Google assistant/Siri will pop up on your phone screen.
- Play/Pause music
   Single click on the multi-function button to play/pause the music.
- Answer/End/Reject calls

Single click on the multi-function button to answer/end a call.

Press & hold the multi-function button for 2 seconds to reject the incoming call.

Redialing the last call

Double click on the multi-function button to redial the last phone number on your mobile phones dialing list.

#### Change music track

Press & hold the (-) volume button for one second to change the music track to the previous track.

Press & hold the (+) volume button for one second to change the music track to the next track.

#### Increase/Decrease volume

Single click on the (-) volume button to decrease the volume.

Single click on the (+) volume button to increase the volume.

#### Switch ON/OFF

Press and hold the multi-function button for 3-4 seconds (approximately) to power-on the neckband. Flashing blue LED light will indicate on the neckband when powered-on.

Press and hold the multi-function button for 3-4 seconds (approximately) to power-off the neckband. Red LED light will flash and the neckband will get in Switch on/off section.