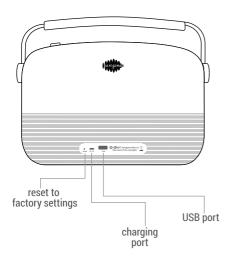

## **BUTTONS & PORTS ON SAREGAMA CARVAAN**

Full battery charge time: 2-3 hours; Battery usage: Approximately 5 hours once the battery is fully charged

To choose a mode, press the corresponding mode button on the unit/remote

Voltage: 220V Frequency: 50 Hz for input and 5V 1A for output

To replace the remote control battery:

- 1. Open the battery compartment
- 2. Insert a fresh CR2025 battery with the correct polarity (-/+)
- 3. Close the battery compartment
- 4. Discard the used battery