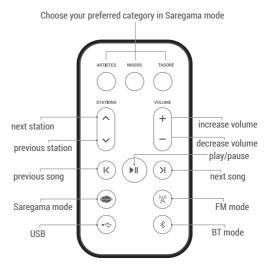

## **BUTTONS & PORTS ON SAREGAMA CARVAAN**

Full battery charge time: 2-3 hours; Battery usage: Approximately 5 hours once the battery is fully charged

To choose a mode, press the corresponding mode button on the unit/remote

- 1. **SAREGAMA:** 5000 pre-loaded evergreen songs categorized into Artistes, Moods & Tagore; this is the default mode on first power on/reset
- USB\*: Plug in a USB into the USB port on Carvaan to enjoy your personal collection of songs
- FM: Listen to local FM stations.

FM frequency: 87.5 to 108 MHZ

Note: We recommend that you do not put the unit on charge while listening to FM as it will interrupt the signal

4. **BLUETOOTH**\*\*: Pair your mobile phone / tablet with Carvaan. Enjoy songs stored on your personal device on Carvaan speakers

\*support for USB 2.0 \*\*support for BT version 4.1

Choose a category in Saregama Mode

- 1. Artistes: 20+ music stations dedicated to Bengali & Hindi film legends like Hemanta Mukherjee, Manna Dey, Arati Mukherjee, Kazi Nazrul Islam, Kishore Kumar, Lata Mangeshkar and many more
- 2. Moods: 4 music stations viz Romance, Sentimental, Devotional & Folk
- 3. Tagore: 4 stations dedicated to Tagore songs viz Puja, Prem. Prakriti and Bichitro