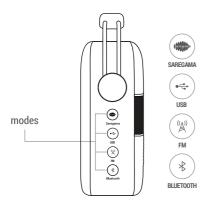

## **BUTTONS & PORTS ON SAREGAMA CARVAAN**

Full battery charge time: 2-3 hours; Battery usage: Approximately 5 hours once the battery is fully charged

To choose a mode, press the corresponding mode button on the unit/remote

- 1. **SAREGAMA:** 5000 pre-loaded evergreen songs categorized into Artistes, Moods & Tagore; this is the default mode on first power on/reset
- USB\*: Plug in a USB into the USB port on Carvaan to enjoy your personal collection of songs
- FM: Listen to local FM stations.

FM frequency: 87.5 to 108 MHZ

Note: We recommend that you do not put the unit on charge while listening to FM as it will interrupt the signal

4. **BLUETOOTH**\*\*: Pair your mobile phone / tablet with Carvaan. Enjoy songs stored on your personal device on Carvaan speakers

\*support for USB 2.0 \*\*support for BT version 4.1

Choose a category in Saregama Mode

- 1. Artistes: 20+ music stations dedicated to Bengali & Hindi film legends like Hemanta Mukherjee, Manna Dey, Arati Mukherjee, Kazi Nazrul Islam, Kishore Kumar, Lata Mangeshkar and many more
- 2. Moods: 4 music stations viz Romance, Sentimental, Devotional & Folk
- 3. Tagore: 4 stations dedicated to Tagore songs viz Puja, Prem. Prakriti and Bichitro