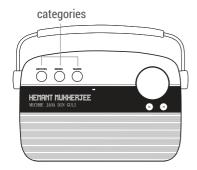

\*support for USB 2.0 \*\*support for BT version 4.1

Choose a category in Saregama Mode

- 1. Artistes: 20+ music stations dedicated to Bengali & Hindi film legends like Hemanta Mukherjee, Manna Dey, Arati Mukherjee, Kazi Nazrul Islam, Kishore Kumar, Lata Mangeshkar and many more
- 2. Moods: 4 music stations viz Romance, Sentimental, Devotional & Folk
- 3. Tagore: 4 stations dedicated to Tagore songs viz Puja, Prem. Prakriti and Bichitro