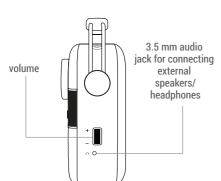

## **BUTTONS & PORTS ON SAREGAMA CARVAAN**

Full battery charge time: 2-3 hours; Battery usage: Approximately 5 hours once the battery is fully charged

To choose a mode, press the corresponding mode button on the unit/remote