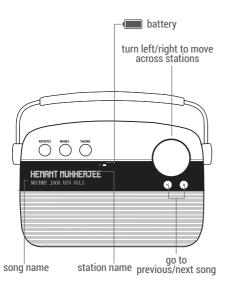

## **BUTTONS & PORTS ON SAREGAMA CARVAAN**

Full battery charge time: 2-3 hours; Battery usage: Approximately 5 hours once the battery is fully charged

To choose a mode, press the corresponding mode button on the unit/remote

- 1. **SAREGAMA:** 5000 pre-loaded evergreen songs categorized into Artistes, Moods & Tagore; this is the default mode on first power on/reset
- USB\*: Plug in a USB into the USB port on Carvaan to enjoy your personal collection of songs
- FM: Listen to local FM stations.

\*support for USB 2.0 \*\*support for BT version 4.1

Choose a category in Saregama Mode

- 1. Artistes: 20+ music stations dedicated to Bengali & Hindi film legends like Hemanta Mukherjee, Manna Dey, Arati Mukherjee, Kazi Nazrul Islam, Kishore Kumar, Lata Mangeshkar and many more
- 2. Moods: 4 music stations viz Romance, Sentimental, Devotional & Folk
- 3. Tagore: 4 stations dedicated to Tagore songs viz Puja, Prem. Prakriti and Bichitro