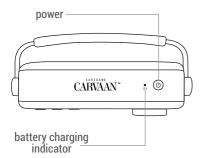

## **BUTTONS & PORTS ON SAREGAMA CARVAAN**

Full battery charge time: 2-3 hours; Battery usage: Approximately 5 hours once the battery is fully charged

To choose a mode, press the corresponding mode button on the unit/remote