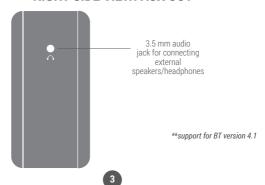

y as per broadcast timings

To auto tune FM/AM stations, follow the steps:

Step 1: Press play/pause button for 5 seconds

Step 2: Searching for all FM/AM signals will start. You will hear a searching sound and each FM/AM station will play for approx. 3-4 seconds till all stations are tuned

Step 3: Press next/ previous button to go to next/previous station FM frequency: 87.5 to 108 MHZ; AM frequency: 520 to 1710 KHZ

Note: It is recommended that you do not put the unit on charge while listening to FM/AM as it will interrupt the signal

For detailed process to auto tune FM/AM stations, refer to the insert in the box

#### **BLUFTOOTH\*\***

Pair your mobile phone/ tablet with Carvaan Mini. Enjoy songs stored on your personal device on Carvaan Mini speakers

# **RIGHT SIDE VIEW: AUX OUT**



# FRONT VIEW: STATUS LIGHT



When you turn on Carvaan Mini you will be able to see a light on the front of the unit. This light indicates the status as follows:

- i. When the blue light is steady, it indicates that a song has been paused
- ii. When the blue light blinks, it indicates that the battery is very low. Please connect the unit to a power source to charge it

# **BACK VIEW: PORTS ON CARVAAN MINI**

Pull out the antenna from the back panel of Carvaan Mini for improved reception of local FM



phones & other devices



Micro USB to USB charging cable Frequency: 50 Hz for input and 5V 1A for output

Full battery charge time 1-2 hours

Battery usage: Approximately 4-5 hours once the battery is fully charged



### SAFETY HANDLING

#### 1. CARE FOR PRODUCT

- a. Keep Carvaan Mini a