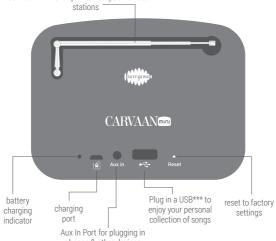

# **BACK VIEW: PORTS ON CARVAAN MINI**

Pull out the antenna from the back panel of Carvaan Mini for improved reception of local FM

phones & other devices

Micro USB to USB charging cable Frequency: 50 Hz for input and 5V 1A for output

Full battery charge time 1-2 hours

Battery usage: Approximately 4-5 hours once the battery is fully charged