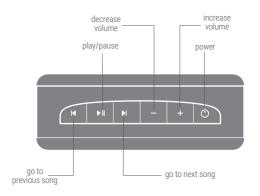

# TOP VIEW: BUTTONS ON CARVAAN MINI



# LEFT SIDE VIEW: MODES ON CARVAAN MINI



To choose a mode, press the corresponding mode button on the unit

#### **SAREGAMA**

351 pre-loaded evergreen songs by legends like Kishore Kumar, Lata Mangeshkar, Asha Bhosle, Mohammed Rafi and Mukesh; this is the default mode on first power on/reset

#### FM/AM\*

Listen to local FM/ AM stations.

To tune to FM, press FM/AM mode button

To tune to AM, press FM/AM mode button again

To tune to AM from any other mode, press FM/AM mode button twice

\*AM station will play as per broadcast timings

To auto tune FM/AM stations, follow the steps:

Step 1: Press play/pause button for 5 seconds

Step 2: Searching for all FM/AM signals will start. You will hear a searching sound and each FM/AM station will play for approx. 3-4 seconds till all station