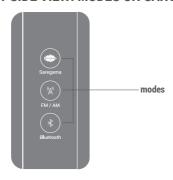

# LEFT SIDE VIEW: MODES ON CARVAAN MINI

To choose a mode, press the corresponding mode button on the unit

#### **SAREGAMA**

351 pre-loaded evergreen songs by legends like Kishore Kumar, Lata Mangeshkar, Asha Bhosle, Mohammed Rafi and Mukesh; this is the default mode on first power on/reset

#### FM/AM\*

Listen to local FM/ AM stations.

To tune to FM, press FM/AM mode button

To tune to AM, press FM/AM mode button again

To tune to AM from any other mode, press FM/AM mode button twice

\*AM station will play as per broadcast timings

#### **BLUFTOOTH\*\***

Pair your mobile phone/ tablet with Carvaan Mini. Enjoy songs stored on your personal device on Carvaan Mini speakers