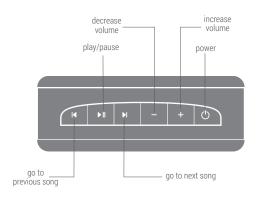

# **USER MANUAL**

BHAKTI । भक्ति

## TOP VIEW: BUTTONS ON CARVAAN MINI BHAKTI



# LEFT SIDE VIEW: MODES ON CARVAAN MINI BHAKTI



To choose a mode, press the corresponding mode button on the unit

#### SAREGAMA

301 pre-loaded aartis, bhajans and mantras categorized by deities like Shiv, Ganesh, Krishna, Sai, Devi and Ram/ Hanuman. To go to the next/ previous category, press the next/ previous buttons respectively for 3-4 seconds. For the complete list of categories, go to page 8

This is the default mode on first power on/reset.

#### FM/AM\*

Listen to local FM/ AM stations.

To tune to FM, press FM/AM mode button

To tune to AM, press FM/AM mode button again

To tune to AM from any other mode, press FM/AM mode button twice

\*AM station will play as per broadcast timings



To auto tune FM/AM stations, follow the steps:

Step 1: Press play/pause button for 5 seco