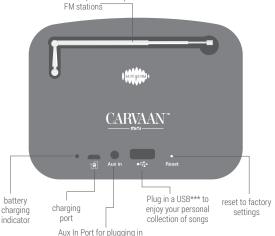

## **BACK VIEW: PORTS ON CARVAAN MINI BHAKTI**

Pull out the antenna from the back panel of Carvaan Mini Bhakti for improved reception of local

Aux In Port for plugging in phones & other devices

Micro USB to USB charging cable Frequency: 50 Hz for input and 5V 1A for output

Full battery charge time 1-2 hours

Battery usage: Approximately 4-5 hours once the battery is fully charged