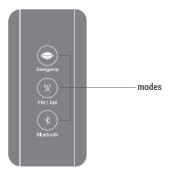

# LEFT SIDE VIEW: MODES ON CARVAAN MINI BHAKTI

To choose a mode, press the corresponding mode button on the unit

#### SAREGAMA

301 pre-loaded aartis, bhajans and mantras categorized by deities like Shiv, Ganesh, Krishna, Sai, Devi and Ram/ Hanuman. To go to the next/ previous category, press the next/ previous buttons respectively for 3-4 seconds. For the complete list of categories, go to page 8

This is the default mode on first power on/reset.

#### FM/AM\*

Listen to local FM/ AM stations.

To tune to FM, press FM/AM mode button

To tune to AM, press FM/AM mode button again

To tune to AM from any other mode, press FM/AM mode button twice

\*AM station will play as per broadcast timings

#### **BLUETOOTH\*\***

Pair your mobile phone/ tablet with Carvaan Mini Bhakti. Enjoy songs stored on your personal device on Carvaan Mini Bhakti speakers