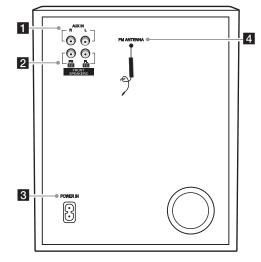

## **Rear Panel**

# **Speaker Connection**

1 AUX IN (L/R)

Connect an auxiliary device.

- 2 FRONT SPEAKERS (FL/FR) connector
- 3 POWER IN
- 4 FM ANTENNA