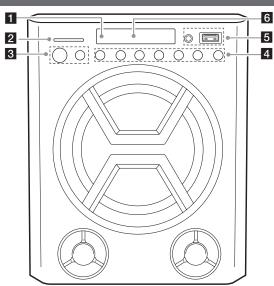

## Front Panel

- 1 Remote sensor
- 2 SD card slot

You can play sound files by connecting the SD card.

3 ( (Standby)

Turns the power on or off.

F (Function)

Selects the function and input source.

4 VOL (Volume) -/+

Adjusts speaker volume.

KM/DM (Skip/Search)

- Skips backward or forwards.
- Searches for a section within a file.
- Selects the radio stations.

**MI** (Play/Pause)

Starts or pauses playback.

BASS -/+

Adjusts bass level.

**5** USB port

You can play sound files by connecting the USB device.

PORT. (Portable) IN

Connect a portable device.

6 Display window