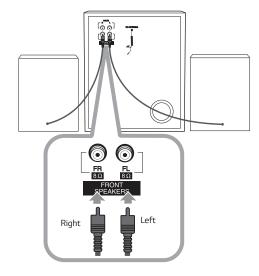

# **Speaker Connection**

1 AUX IN (L/R)

Connect an auxiliary device.

- 2 FRONT SPEAKERS (FL/FR) connector
- 3 POWER IN
- 4 FM ANTENNA