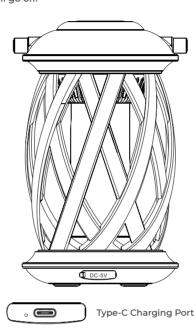

# **Charging Instruction**

**Power Input:** Insert the USB cable into the port, when the product is charging, red LED will stay on. Once the charging is completed