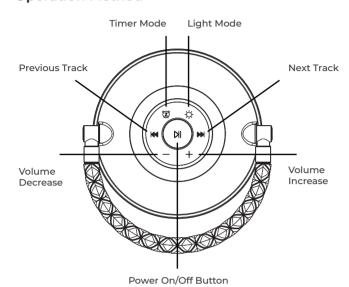

## **Operation Method**

### **Light Mode**

Flame lamp On/Off switch, quick press to Start or Stop the lamp.

## **Bluetooth Speaker Mode**

# Power On/Off Button:

Long press for 3 seconds to start the speaker, the white indication light will start blinking and you will hear the indication tune. Search for **iGear Cosmic** in your bluetooth menu. Once the speaker is paired with your device, you will hear a beeping sound and the white indication light will stay on continuously. Short press the button to Play/Pause.

## Next Track:

Short press the button to go to next track.

### Previous Track:

Short press the button to go to previous track.

### Volume Increase Button:

Long press to increase the volume (when reach maximum volume, the speaker will say "di di").

#### Volume Decrease Button: Long Press to decrease the volume.

## **Timer Mode**

### Timer Mode:

Long press the button to turn on or off the timer function. The indicator light will stay on when the timer function is started. In the timer function mode, the flame lamp will stay on for 5 hours and then stay off for 19 hours and start again for 5 hours on a rotation basis till the battery is discharged.