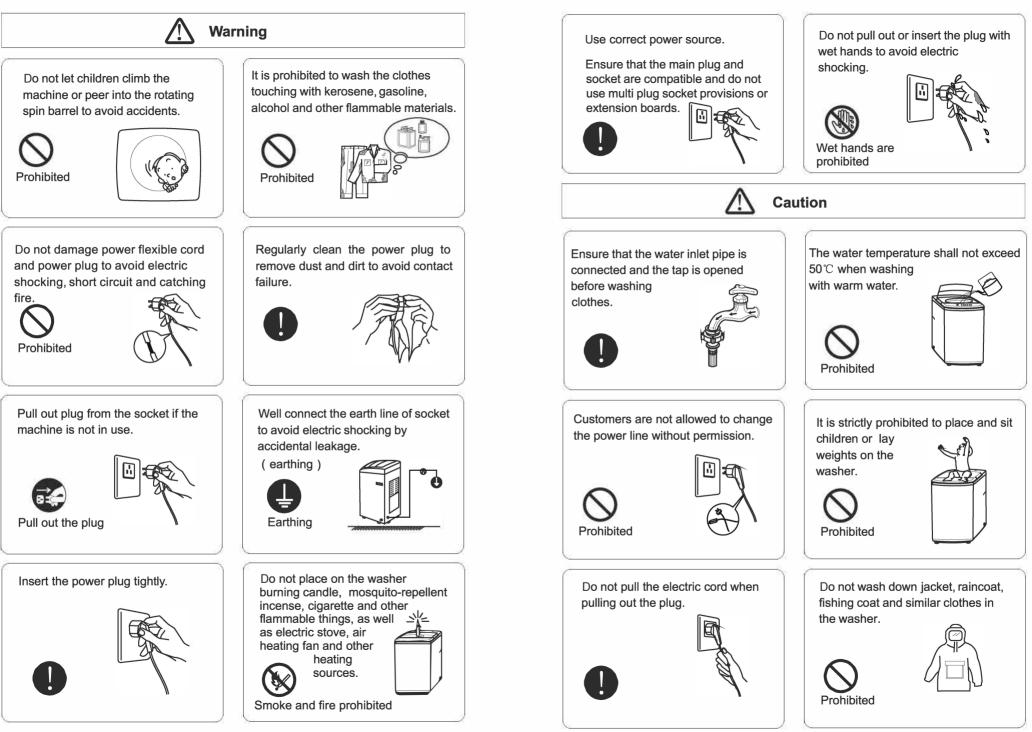

## Safety and precautions

Observe the following items in order to prevent from injuring yourself, others and the damage of property:

| $\triangle$ | Warning | This indicates serious injury or death to human being may be caused.         |
|-------------|---------|------------------------------------------------------------------------------|
| $\triangle$ | Caution | This will remind you that injury to people and damage to property may occur. |

Please observe following contents of graphics.

|   | This graphics represents [ cause attention ] ,and detailed cautions will be displayed inside the graphics. $\Delta$                  |  |
|---|--------------------------------------------------------------------------------------------------------------------------------------|--|
|   | This graphics represents [ operation prohibited], and detailed prohibitive items will be displayed inside the graphics. $\mathbf{O}$ |  |
| 0 | This graphic represents [forcible execution], and detailed forcible execution items will be displayed inside the graphics.           |  |