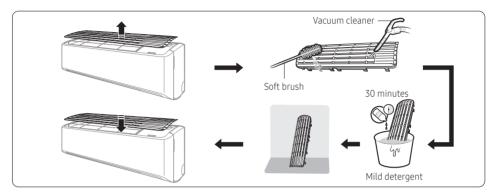

- 1 Slide the filter off of the unit.
- 2 Use a soft brush or vacuum cleaner to remove any dust or debris on the filter.
- **3** Soak the filter in a solution of water and mild detergent for 30 minutes.
- 4 Rinse the filter and let it air dry in a well-ventilated area that is out of direct sunlight.
- 5 Reinstall the filter.
- **6** Reset the filter-cleaning reminder: