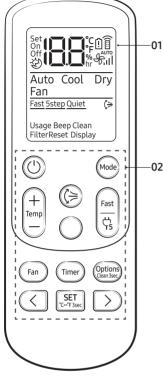

# **Operating the Air Conditioner**

-02

01 Display

۲

02 Button

| Function                            | Button and Selection                                                                                                                        | Display               |
|-------------------------------------|---------------------------------------------------------------------------------------------------------------------------------------------|-----------------------|
| Power On/Off                        | ٩                                                                                                                                           |                       |
| Al Auto                             | ⓓ►► Select Auto.                                                                                                                            |                       |
| Auto                                | ( <sup>(</sup> ) ► <sup>(</sup> → Select Auto.                                                                                              | Auto                  |
| Cool                                | ( <sup>(</sup> ) ► <sup>(</sup> → Select Cool.                                                                                              | Cool                  |
| Dry                                 | () ► ····· Select Dry.                                                                                                                      | Dry                   |
| Fan                                 | (ⓓ) ▶  ▶ Select Fan.                                                                                                                        | Fan                   |
| Fast                                | In Cool mode 🕨 🖬                                                                                                                            | Fast                  |
| 5 Step Cooling                      | In Cool mode 🕨 🥵                                                                                                                            | 5step                 |
| Quiet                               | In Cool mode ► (ﷺ) ►                                                                                                                        | Quiet                 |
| Electricity<br>consumption<br>check | * For AR**BYNZ**** models In operation ► @monser ► <>>> Select Usage. ►                                                                     | Usage                 |
| Веер                                | (General Action of the select Beep. ►<br>Select Beep. ►                                                                                     | Веер                  |
| Display<br>lighting                 | (Control ► C ► Select Display. ►<br>SET<br>SET<br>Set                                                                                       | Display               |
| Wi-Fi<br>(SmartThings)              | Timer Press and hold for 5 or more seconds.                                                                                                 |                       |
| Wi-Fi (On/Off)                      | and Press and hold for 5 or more seconds.                                                                                                   |                       |
| Timed on/off                        | Timer     ► Select On or Off       ►     ►       ►     (Set the duration.)                                                                  | On<br>Off             |
| good'sleep                          | In Cool mode $\blacktriangleright$ (Select $: \bigcirc$ ) $\blacktriangleright$<br>(Set the duration.) $\triangleright$ (Set the duration.) | نگ <mark>کس</mark> hr |

# **Functions and Buttons**

۲