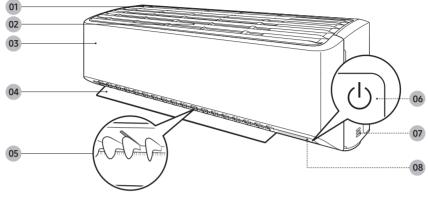

# Indoor Unit Overview

The appearance of the actual product may differ slightly from the image below.

- 01 Air intake
- 02 Air filter
- 03 Front panel
- 04 Airflow blade (up and down, Automatically)
- 05 Airflow blade (left and right, Manually)
- 06 Power button/Remote control receiver
- 07 Room temperature sensor
- 08 Display