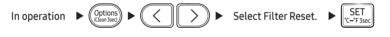

# Cleaning the filter

Clean the air filter every two weeks or when the **[F** (filter-cleaning reminder) appears on the indoor unit display. The time between cleanings may vary, depending on the usage and environmental conditions.

- 1 Slide the filter off of the unit.
- 2 Use a soft brush or vacuum cleaner to remove any dust or debris on the filter.
- **3** Soak the filter in a solution of water and mild detergent for 30 minutes.
- 4 Rinse the filter and let it air dry in a well-ventilated area that is out of direct sunlight.
- 5 Reinstall the filter.
- **6** Reset the filter-cleaning reminder: