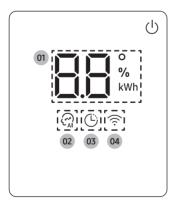

# Display

- 01 Temperature indicator (numeric) Filter reset indicator (⊆ F) Electricity consumption indicator (numeric) (For AR\*\*BYNZ\*\*\*\* models) Auto clean indicator (□ 1)
- 02 Al Auto indicator
- **03** Timer indicator good'sleep indicator
- 04 Wi-Fi indicator

#### NOTE

• When the Wi-Fi is turned on, the indicator blinks three times and then turn on.