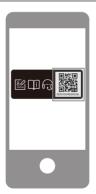

# **Connecting SmartThings**

- 1 Launch a QR code reader app and scan the QR code image on the product.
- 2 Try connecting the SmartThings app to the product.

# Registering the product / Reading the manual / Connecting to Services

- 1 Launch a QR code reader app and scan the QR code image on the product.
- 2 Choose the desired menu from the Product Registration, Manual, Customer Support. If you choose 'Manual' you can read the manual of the product you purchased.