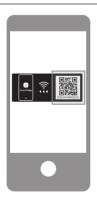

# **Connecting SmartThings**

- 1 Launch a QR code reader app and scan the QR code image on the product.
- 2 Try connecting the SmartThings app to the product.

# Registering the product / Reading the manual / Connecting to Services

- 1 Launch a QR code reader app and scan the QR code image on the product.
- 2 Choose the desired menu from the Product Registration, Manual, Customer Support. If you choose 'Manual' you can read the manual of the product you purchased.